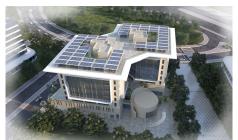

# MCDR Building in the New Admin Capital

Structural

The new administrative building stretches on a total land area of 5,458 m<sup>2</sup>, with a total built-up area of 35,635 m<sup>2</sup>. It consists of 2 basements, a ground floor, six typical

floors, and a roof, and is designed to accommodate 520 employees.

MCDR Building in the New Admin Capital