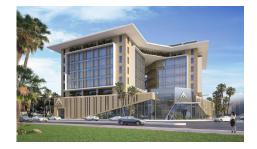

# MCDR Building in the New Admin Capital

Structural

The new administrative building stretches on a total land area of 5,458 m<sup>2</sup>, with a total built-up area of 35,635 m<sup>2</sup>. It consists of 2 basements, a ground floor, six typical

floors, and a roof, and is designed to accommodate 520 employees.

MCDR Building in the New Admin Capital