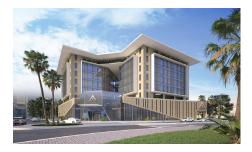

# MCDR Building in the New Admin Capital

Structural

The new administrative building stretches on a total land area of 5,458 m<sup>2</sup>, with a total built-up area of 35,635 m<sup>2</sup>. It consists of 2 basements, a ground floor, six typical

floors, and a roof, and is designed to accommodate 520 employees.

MCDR Building in the New Admin Capital