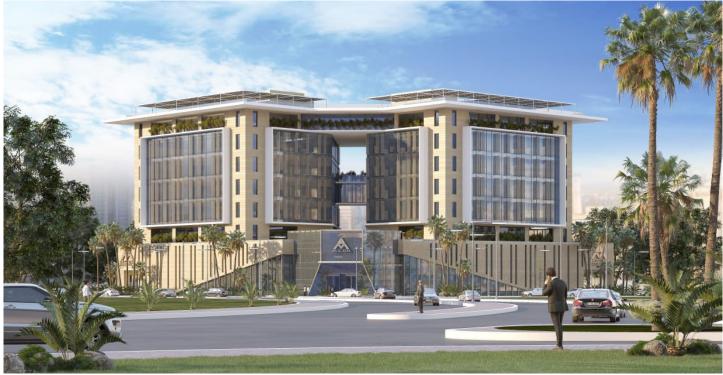

# MCDR Building in the New Admin Capital

Structural

The new administrative building stretches on a total land area of 5,458 m<sup>2</sup>, with a total built-up area of 35,635 m<sup>2</sup>. It consists of 2 basements, a ground floor, six typical

floors, and a roof, and is designed to accommodate 520 employees.

MCDR Building in the New Admin Capital