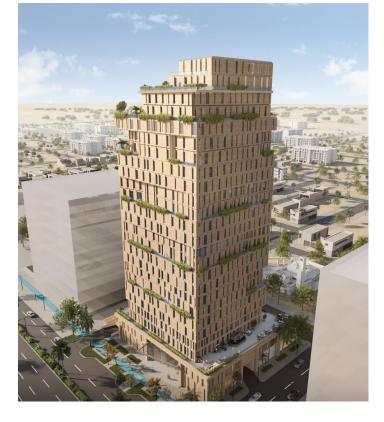

## Co-Liv Residential Project on King Salman Road

## **Types of Activities**

Architectural
Communications and Security Systems
Electrical
HVAC
Interior Design
Landscaping
Mechanical

Occupying a plot area of approximately 3,580 m<sup>2</sup>, the medium-rise building will comprise 20 floors and is designed in accordance with residential building standards. The proposed unit typologies include

- 1- bedroom apartments ranging from 50 to 55 m<sup>2</sup>,
- 2-bedroom apartments ranging from 60 to 70 m<sup>2</sup>, and
- 3-bedroom apartments ranging from 80 to 90 m<sup>2</sup>.

Co-Liv Residential Project on King Salman Road