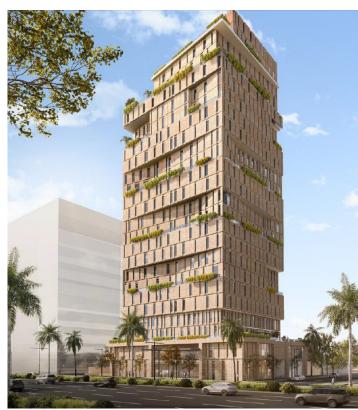

## Co-Liv Residential Project on King Salman Road

## **Types of Activities**

Architectural
Communications and Security Systems
Electrical
HVAC
Interior Design
Landscaping
Mechanical

Occupying a plot area of approximately 3,580 m<sup>2</sup>, the medium-rise building will comprise 20 floors and is designed in accordance with residential building standards. The proposed unit typologies include

- 1- bedroom apartments ranging from 50 to 55 m<sup>2</sup>,
- 2-bedroom apartments ranging from 60 to 70 m<sup>2</sup>, and
- 3-bedroom apartments ranging from 80 to 90 m<sup>2</sup>.

Co-Liv Residential Project on King Salman Road