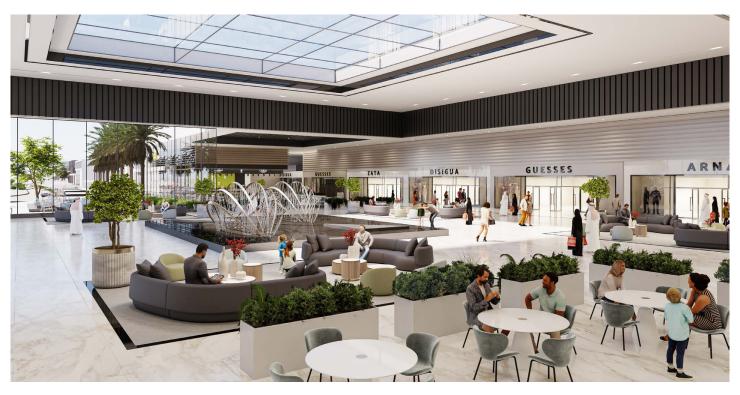

Town Plaza of 315,000 m<sup>2</sup> built up area includes; (3) podiums for the Mall (retails and F&B outlets at ground floor, and indoor 2-story parking), Podium Deck for residents' outdoor activities (swimming pools, outdoor