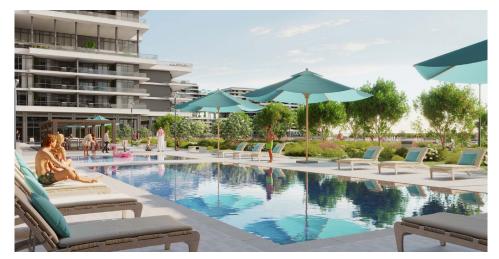

Town Plaza of 315,000 m<sup>2</sup> built up area includes; (3) podiums for the Mall (retails and F&B outlets at ground floor, and indoor 2-story parking), Podium Deck for residents' outdoor activities (swimming pools, outdoor