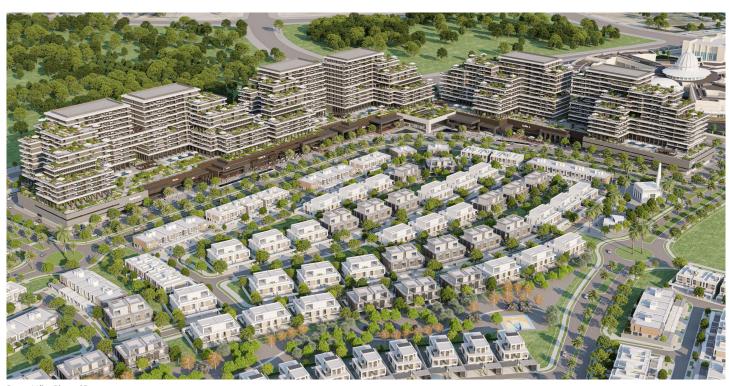

# **Types of Activities**

Architecture
Civil Works
Communications and Security System
Electrical
HVAC
Interior Design
Landscaping
Mechanical
Roads

The Town Plaza Mixed-Use Complex known as super plot spans land area of 75,000 m<sup>2</sup> approximately, within first gated community at Reem Island.

Town Plaza of 315,000 m<sup>2</sup> built up area includes; (3) podiums for the Mall (retails and F&B outlets at ground floor, and indoor 2-story parking), Podium Deck for residents' outdoor activities (swimming pools, outdoor

bbq areas, seating, kids play areas and jogging tracks), Residential Apartments (1, 2, 3-bedroom apartments and townhouses, of different types distributed over (6) 12-floor building clusters).