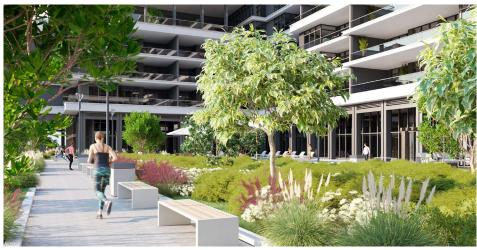

Town Plaza of 315,000 m<sup>2</sup> built up area includes; (3) podiums for the Mall (retails and F&B outlets at ground floor, and indoor 2-story parking), Podium Deck for residents' outdoor activities (swimming pools, outdoor

bbq areas, seating, kids play areas and jogging tracks), Residential Apartments (1, 2, 3-bedroom apartments and townhouses, of different types distributed over (6) 12-floor building clusters).