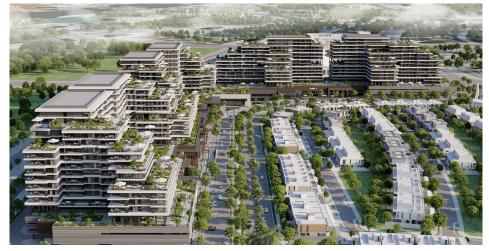

# **Types of Activities**

Architecture
Civil Works
Communications and Security System
Electrical
HVAC
Interior Design
Landscaping
Mechanical
Roads

The Town Plaza Mixed-Use Complex known as super plot spans land area of 75,000 m<sup>2</sup> approximately, within first gated community at Reem Island.

Town Plaza of 315,000 m<sup>2</sup> built up area includes; (3) podiums for the Mall (retails and F&B outlets at ground floor, and indoor 2-story parking), Podium Deck for residents' outdoor activities (swimming pools, outdoor

bbq areas, seating, kids play areas and jogging tracks), Residential Apartments (1, 2, 3-bedroom apartments and townhouses, of different types distributed over (6) 12-floor building clusters).