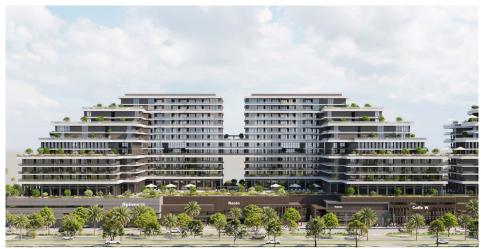

Town Plaza of 315,000 m<sup>2</sup> built up area includes; (3) podiums for the Mall (retails and F&B outlets at ground floor, and indoor 2-story parking), Podium Deck for residents' outdoor activities (swimming pools, outdoor

bbq areas, seating, kids play areas and jogging tracks), Residential Apartments (1, 2, 3-bedroom apartments and townhouses, of different types distributed over (6) 12-floor building clusters).