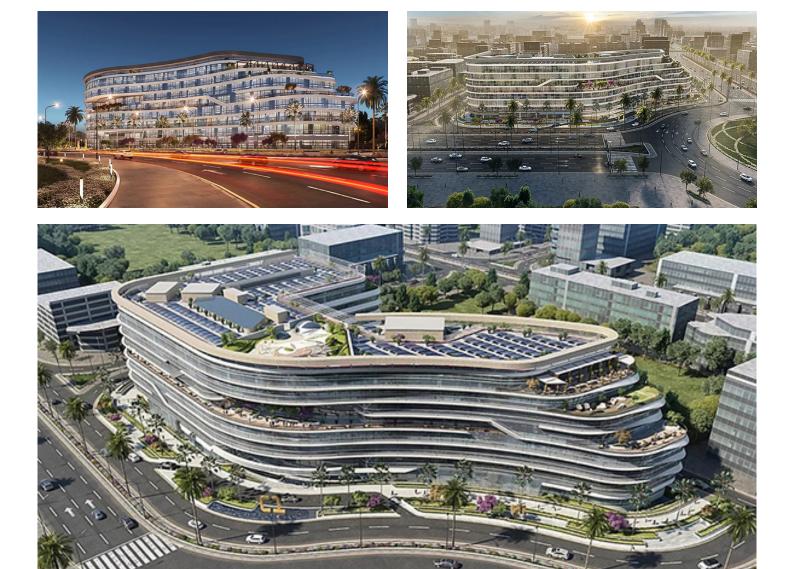

## **Types of Activities**

Architectural Communications and Security Systems Electrical HVAC Interior Design Landscaping Mechanical Roads Structural

The new office building is positioned at the corner of the Financial District in the New Capital, spanning a land area of 21,581 m2 and offering a built-up area of 57,879 m<sup>2</sup>. The

development consists of two basement levels, a ground floor, seven additional floors, and a roof.