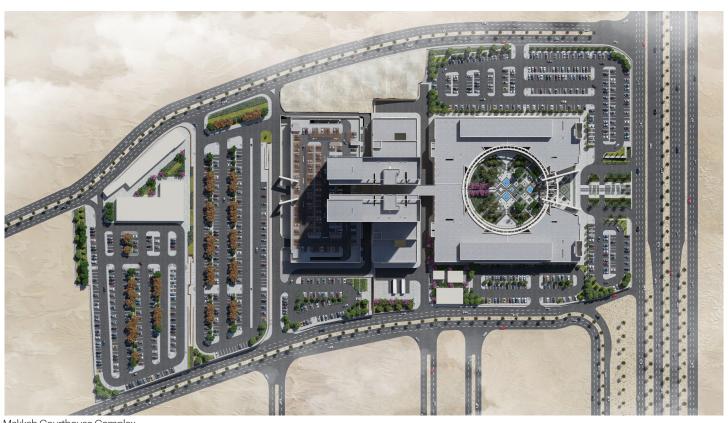

Roads

Structural

Urban Design

With a total built-up area of about 68,000 m<sup>2</sup>; the complex comprises seven courts (Court of Appeal, Labor Court, Personal Status Court, Commercial Court, Executive Court, Criminal Court and General Court), administrative & support facilities, and parking area with a capacity of 1960 slots.