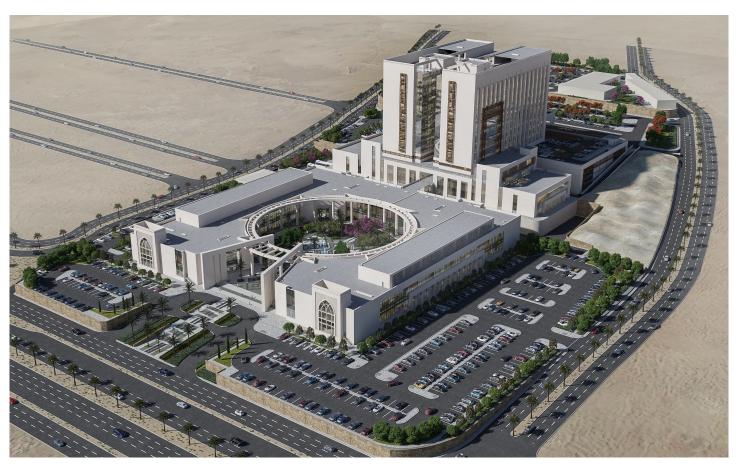

Roads

Structural

Urban Design

With a total built-up area of about 68,000 m<sup>2</sup>; the complex comprises seven courts (Court of Appeal, Labor Court, Personal Status Court, Commercial Court, Executive Court, Criminal Court and General Court), administrative & support facilities, and parking area with a capacity of 1960 slots.