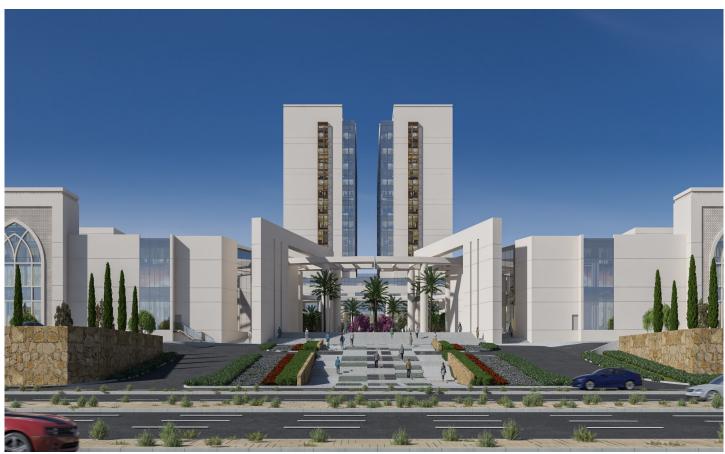

Roads

Structural

Urban Design

With a total built-up area of about 68,000 m<sup>2</sup>; the complex comprises seven courts (Court of Appeal, Labor Court, Personal Status Court, Commercial Court, Executive Court, Criminal Court and General Court), administrative & support facilities, and parking area with a capacity of 1960 slots.