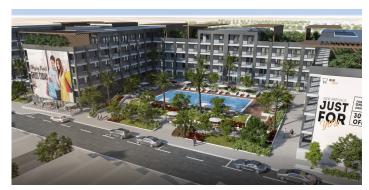

Structural

The Media Village Studios (MVS) are located south of NEOM Community 1, on an area of 62,500 m². The village includes the following buildings: soundstage No. 3, soundstage No. 4, production building No. 3, production building No. 4, post production office and other, workshop building, Art Department, costumes, equipment storage, 2 warehouses, 2 offices, 265 accommodation units, existing big tent and multipurpose facility, in addition to utilities and roads.