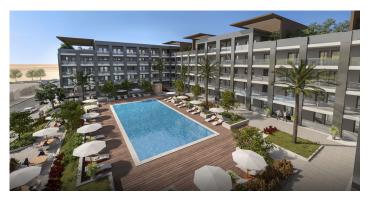

Structural

The Media Village Studios (MVS) are located south of NEOM Community 1, on an area of 62,500 m². The village includes the following buildings: soundstage No. 3, soundstage No. 4, production building No. 3, production building No. 4, post production office and other, workshop building, Art Department, costumes, equipment storage, 2 warehouses, 2 offices, 265 accommodation units, existing big tent and multipurpose facility, in addition to utilities and roads.