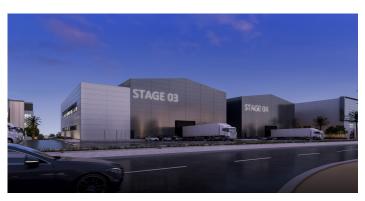

Structural

The Media Village Studios (MVS) are located south of NEOM Community 1, on an area of 62,500 m². The village includes the following buildings: soundstage No. 3, soundstage No. 4, production building No. 3, production building No. 4, post production office and other, workshop building, Art Department, costumes, equipment storage, 2 warehouses, 2 offices, 265 accommodation units, existing big tent and multipurpose facility, in addition to utilities and roads.