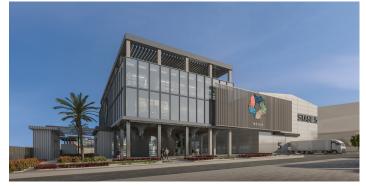

Structural

The Media Village Studios (MVS) are located south of NEOM Community 1, on an area of 62,500 m². The village includes the following buildings: soundstage No. 3, soundstage No. 4, production building No. 3, production building No. 4, post production office and other, workshop building, Art Department, costumes, equipment storage, 2 warehouses, 2 offices, 265 accommodation units, existing big tent and multipurpose facility, in addition to utilities and roads.