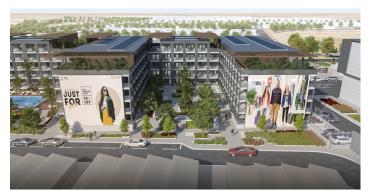

Structural

The Media Village Studios (MVS) are located south of NEOM Community 1, on an area of 62,500 m². The village includes the following buildings: soundstage No. 3, soundstage No. 4, production building No. 3, production building No. 4, post production office and other, workshop building, Art Department, costumes, equipment storage, 2 warehouses, 2 offices, 265 accommodation units, existing big tent and multipurpose facility, in addition to utilities and roads.