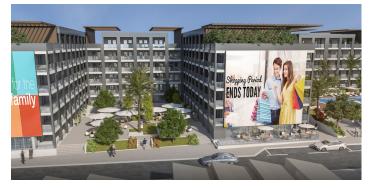

Structural

The Media Village Studios (MVS) are located south of NEOM Community 1, on an area of 62,500 m². The village includes the following buildings: soundstage No. 3, soundstage No. 4, production building No. 3, production building No. 4, post production office and other, workshop building, Art Department, costumes, equipment storage, 2 warehouses, 2 offices, 265 accommodation units, existing big tent and multipurpose facility, in addition to utilities and roads.