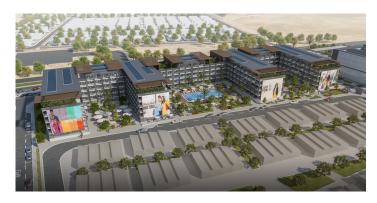

Structural

The Media Village Studios (MVS) are located south of NEOM Community 1, on an area of 62,500 m². The village includes the following buildings: soundstage No. 3, soundstage No. 4, production building No. 3, production building No. 4, post production office and other, workshop building, Art Department, costumes, equipment storage, 2 warehouses, 2 offices, 265 accommodation units, existing big tent and multipurpose facility, in addition to utilities and roads.