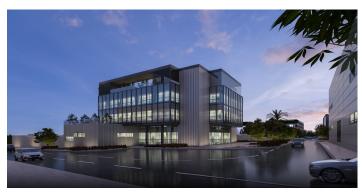

Structural

The Media Village Studios (MVS) are located south of NEOM Community 1, on an area of 62,500 m². The village includes the following buildings: soundstage No. 3, soundstage No. 4, production building No. 3, production building No. 4, post production office and other, workshop building, Art Department, costumes, equipment storage, 2 warehouses, 2 offices, 265 accommodation units, existing big tent and multipurpose facility, in addition to utilities and roads.