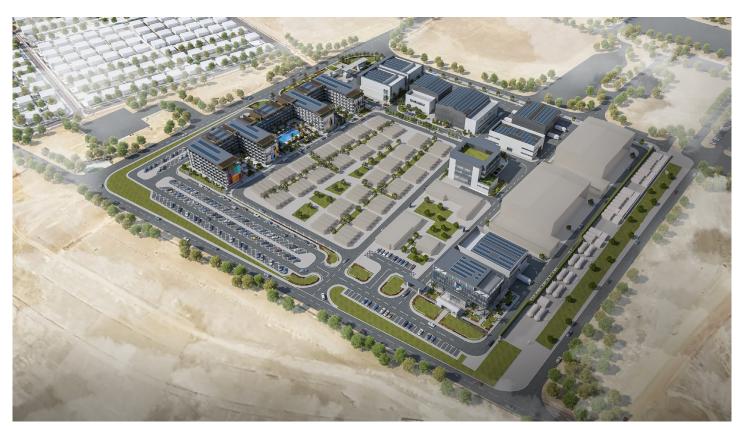

Structural

The Media Village Studios (MVS) are located south of NEOM Community 1, on an area of 62,500 m². The village includes the following buildings: soundstage No. 3, soundstage No. 4, production building No. 3, production building No. 4, post production office and other, workshop building, Art Department, costumes, equipment storage, 2 warehouses, 2 offices, 265 accommodation units, existing big tent and multipurpose facility, in addition to utilities and roads.