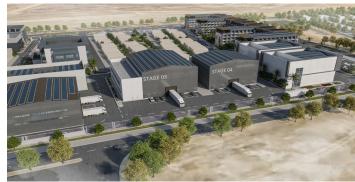

Structural

The Media Village Studios (MVS) are located south of NEOM Community 1, on an area of 62,500 m². The village includes the following buildings: soundstage No. 3, soundstage No. 4, production building No. 3, production building No. 4, post production office and other, workshop building, Art Department, costumes, equipment storage, 2 warehouses, 2 offices, 265 accommodation units, existing big tent and multipurpose facility, in addition to utilities and roads.