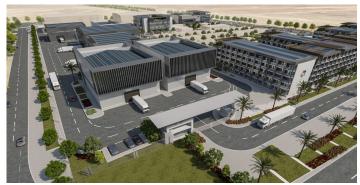

Structural

The Media Village Studios (MVS) are located south of NEOM Community 1, on an area of 62,500 m². The village includes the following buildings: soundstage No. 3, soundstage No. 4, production building No. 3, production building No. 4, post production office and other, workshop building, Art Department, costumes, equipment storage, 2 warehouses, 2 offices, 265 accommodation units, existing big tent and multipurpose facility, in addition to utilities and roads.