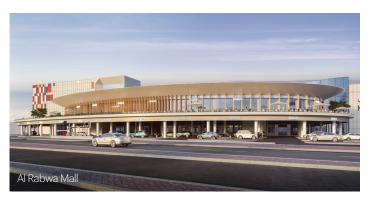

## **Types of Activities**

Architectural Communications and Security Systems Electrical HVAC Interior Design Landscaping

Structural

Mechanical

The project the expansion of Rabwa Mall (total area: 30,967 m²), Khurais Mall (total area: 8,852 m²), and Buridah Mall (total area: 12,898 m²); in addition to expansion of malls and construction of hotel buildings for Arar Mall (total area: 3,875 m²), Hail Mall (total area: 13,360 m²), Al Hasa Mall (total area: 20,321 m²), and Rass Mall (total area: 33,307 m<sup>2</sup>).