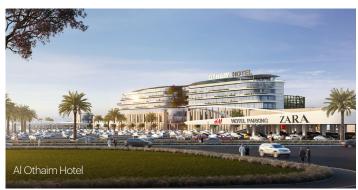

## **Types of Activities**

Architectural Communications and Security Systems Electrical HVAC Interior Design Landscaping

Structural

Mechanical

The project the expansion of Rabwa Mall (total area: 30,967 m²), Khurais Mall (total area: 8,852 m²), and Buridah Mall (total area: 12,898 m²); in addition to expansion of malls and construction of hotel buildings for Arar Mall (total area: 3,875 m²), Hail Mall (total area: 13,360 m²), Al Hasa Mall (total area: 20,321 m²), and Rass Mall (total area: 33,307 m<sup>2</sup>).