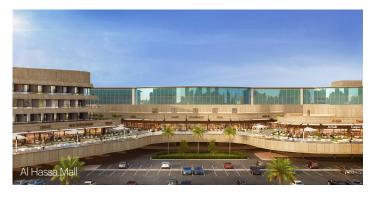

## **Types of Activities**

Architectural Communications and Security Systems Electrical HVAC Interior Design Landscaping

Structural

Mechanical

The project the expansion of Rabwa Mall (total area: 30,967 m²), Khurais Mall (total area: 8,852 m²), and Buridah Mall (total area: 12,898 m²); in addition to expansion of malls and construction of hotel buildings for Arar Mall (total area: 3,875 m²), Hail Mall (total area: 13,360 m²), Al Hasa Mall (total area: 20,321 m²), and Rass Mall (total area: 33,307 m<sup>2</sup>).