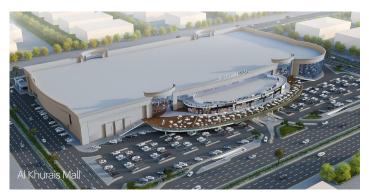

## **Types of Activities**

Architectural Communications and Security Systems Electrical HVAC Interior Design Landscaping

Structural

Mechanical

The project the expansion of Rabwa Mall (total area: 30,967 m²), Khurais Mall (total area: 8,852 m²), and Buridah Mall (total area: 12,898 m²); in addition to expansion of malls and construction of hotel buildings for Arar Mall (total area: 3,875 m²), Hail Mall (total area: 13,360 m²), Al Hasa Mall (total area: 20,321 m²), and Rass Mall (total area: 33,307 m<sup>2</sup>).