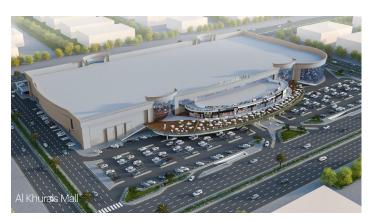

## **Types of Activities**

Architectural Communications and Security Systems Electrical HVAC Interior Design Landscaping

Structural

Mechanical

The project the expansion of Rabwa Mall (total area: 30,967 m²), Khurais Mall (total area: 8,852 m²), and Buridah Mall (total area: 12,898 m²); in addition to expansion of malls and construction of hotel buildings for Arar Mall (total area: 3,875 m²), Hail Mall (total area: 13,360 m²), Al Hasa Mall (total area: 20,321 m²), and Rass Mall (total area: 33,307 m<sup>2</sup>).