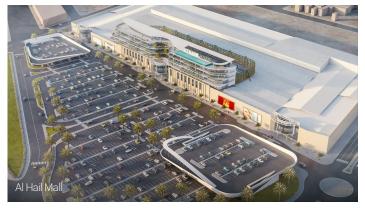

## **Types of Activities**

Architectural Communications and Security Systems Electrical HVAC Interior Design Landscaping

Structural

Mechanical

The project the expansion of Rabwa Mall (total area: 30,967 m²), Khurais Mall (total area: 8,852 m²), and Buridah Mall (total area: 12,898 m²); in addition to expansion of malls and construction of hotel buildings for Arar Mall (total area: 3,875 m²), Hail Mall (total area: 13,360 m²), Al Hasa Mall (total area: 20,321 m²), and Rass Mall (total area: 33,307 m<sup>2</sup>).