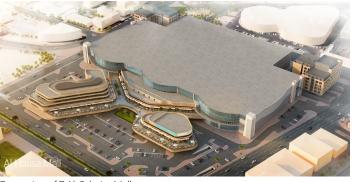

## **Types of Activities**

Architectural Communications and Security Systems Electrical HVAC Interior Design Landscaping

Structural

Mechanical

The project the expansion of Rabwa Mall (total area: 30,967 m²), Khurais Mall (total area: 8,852 m²), and Buridah Mall (total area: 12,898 m²); in addition to expansion of malls and construction of hotel buildings for Arar Mall (total area: 3,875 m²), Hail Mall (total area: 13,360 m²), Al Hasa Mall (total area: 20,321 m²), and Rass Mall (total area: 33,307 m<sup>2</sup>).