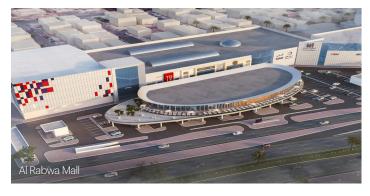

## **Types of Activities**

Architectural Communications and Security Systems Electrical HVAC Interior Design Landscaping

Structural

Mechanical

The project the expansion of Rabwa Mall (total area: 30,967 m²), Khurais Mall (total area: 8,852 m²), and Buridah Mall (total area: 12,898 m²); in addition to expansion of malls and construction of hotel buildings for Arar Mall (total area: 3,875 m²), Hail Mall (total area: 13,360 m²), Al Hasa Mall (total area: 20,321 m²), and Rass Mall (total area: 33,307 m<sup>2</sup>).