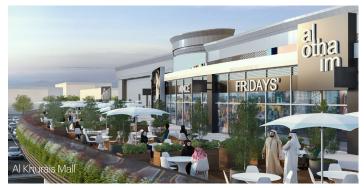

## **Types of Activities**

Architectural Communications and Security Systems Electrical HVAC Interior Design Landscaping

Structural

Mechanical

The project the expansion of Rabwa Mall (total area: 30,967 m²), Khurais Mall (total area: 8,852 m²), and Buridah Mall (total area: 12,898 m²); in addition to expansion of malls and construction of hotel buildings for Arar Mall (total area: 3,875 m²), Hail Mall (total area: 13,360 m²), Al Hasa Mall (total area: 20,321 m²), and Rass Mall (total area: 33,307 m<sup>2</sup>).