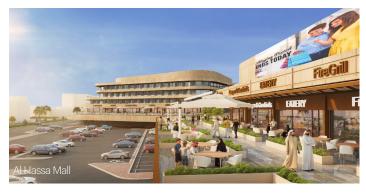

## **Types of Activities**

Architectural Communications and Security Systems Electrical HVAC Interior Design Landscaping

Structural

Mechanical

The project the expansion of Rabwa Mall (total area: 30,967 m²), Khurais Mall (total area: 8,852 m²), and Buridah Mall (total area: 12,898 m²); in addition to expansion of malls and construction of hotel buildings for Arar Mall (total area: 3,875 m²), Hail Mall (total area: 13,360 m²), Al Hasa Mall (total area: 20,321 m²), and Rass Mall (total area: 33,307 m<sup>2</sup>).