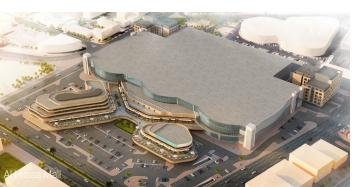

## **Types of Activities**

Architectural Communications and Security Systems Electrical HVAC Interior Design Landscaping

Structural

Mechanical

The project the expansion of Rabwa Mall (total area: 30,967 m²), Khurais Mall (total area: 8,852 m²), and Buridah Mall (total area: 12,898 m²); in addition to expansion of malls and construction of hotel buildings for Arar Mall (total area: 3,875 m²), Hail Mall (total area: 13,360 m²), Al Hasa Mall (total area: 20,321 m²), and Rass Mall (total area: 33,307 m<sup>2</sup>).