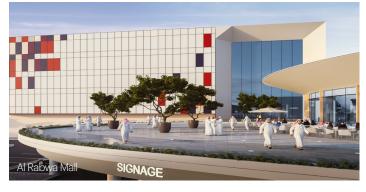

## **Types of Activities**

Architectural Communications and Security Systems Electrical HVAC Interior Design Landscaping

Structural

Mechanical

The project the expansion of Rabwa Mall (total area: 30,967 m²), Khurais Mall (total area: 8,852 m²), and Buridah Mall (total area: 12,898 m²); in addition to expansion of malls and construction of hotel buildings for Arar Mall (total area: 3,875 m²), Hail Mall (total area: 13,360 m²), Al Hasa Mall (total area: 20,321 m²), and Rass Mall (total area: 33,307 m<sup>2</sup>).