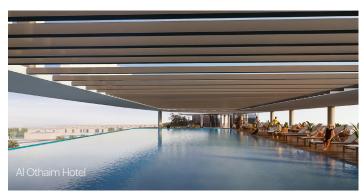

## **Types of Activities**

Architectural Communications and Security Systems Electrical HVAC Interior Design Landscaping

Structural

Mechanical

The project the expansion of Rabwa Mall (total area: 30,967 m²), Khurais Mall (total area: 8,852 m²), and Buridah Mall (total area: 12,898 m²); in addition to expansion of malls and construction of hotel buildings for Arar Mall (total area: 3,875 m²), Hail Mall (total area: 13,360 m²), Al Hasa Mall (total area: 20,321 m²), and Rass Mall (total area: 33,307 m<sup>2</sup>).