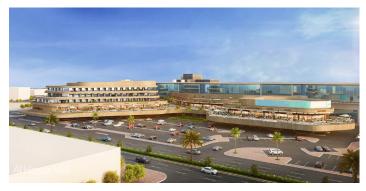

## **Types of Activities**

Architectural Communications and Security Systems Electrical HVAC Interior Design Landscaping

Structural

Mechanical

The project the expansion of Rabwa Mall (total area: 30,967 m²), Khurais Mall (total area: 8,852 m²), and Buridah Mall (total area: 12,898 m²); in addition to expansion of malls and construction of hotel buildings for Arar Mall (total area: 3,875 m²), Hail Mall (total area: 13,360 m²), Al Hasa Mall (total area: 20,321 m²), and Rass Mall (total area: 33,307 m<sup>2</sup>).