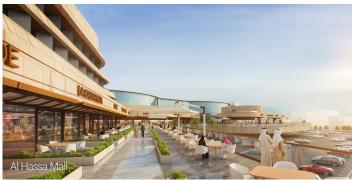

## **Types of Activities**

Architectural Communications and Security Systems Electrical HVAC Interior Design Landscaping

Structural

Mechanical

The project the expansion of Rabwa Mall (total area: 30,967 m²), Khurais Mall (total area: 8,852 m²), and Buridah Mall (total area: 12,898 m²); in addition to expansion of malls and construction of hotel buildings for Arar Mall (total area: 3,875 m²), Hail Mall (total area: 13,360 m²), Al Hasa Mall (total area: 20,321 m²), and Rass Mall (total area: 33,307 m<sup>2</sup>).