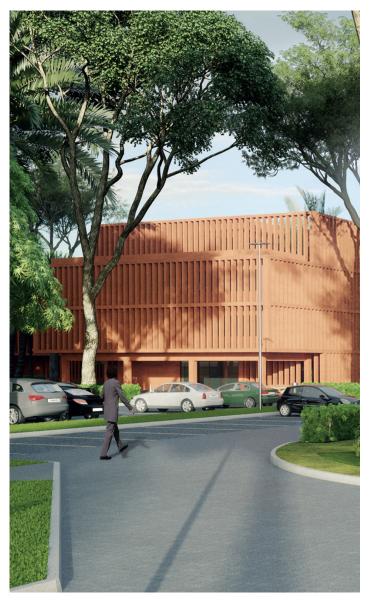

Structural

Located in Benin, the project stretches over a land area of 401,800 m². It consists of 16 administration buildings (G+3), conference building, restaurants, medical center, utility buildings, gates and fences.

Administrative Buildings = 62,500 m<sup>2</sup>

All other buildings (fence excluded) =  $4,725 \text{ m}^2$ 

Cite Administratif De Benin