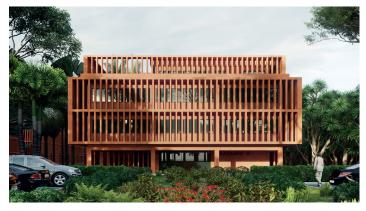

Structural

Located in Benin, the project stretches over a land area of 401,800 m². It consists of 16 administration buildings (G+3), conference building, restaurants, medical center, utility buildings, gates and fences.

Administrative Buildings = 62,500 m<sup>2</sup>

All other buildings (fence excluded) =  $4,725 \text{ m}^2$ 

Cite Administratif De Benin