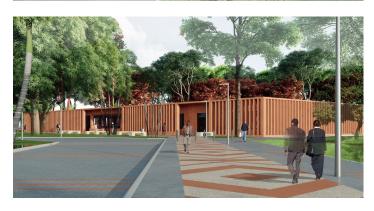

Structural

Located in Benin, the project stretches over a land area of 401,800 m². It consists of 16 administration buildings (G+3), conference building, restaurants, medical center, utility buildings, gates and fences.

Administrative Buildings = 62,500 m<sup>2</sup>

All other buildings (fence excluded) =  $4,725 \text{ m}^2$ 

Cite Administratif De Benin