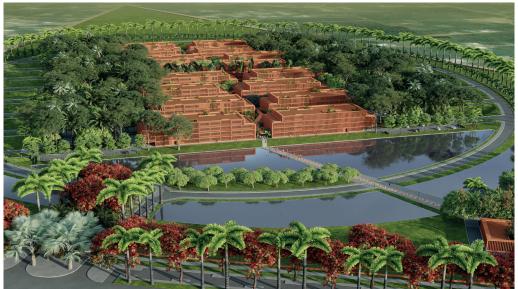

Structural

Located in Benin, the project stretches over a land area of 401,800 m². It consists of 16 administration buildings (G+3), conference building, restaurants, medical center, utility buildings, gates and fences.

Administrative Buildings = 62,500 m<sup>2</sup>

All other buildings (fence excluded) =  $4,725 \text{ m}^2$ 

Cite Administratif De Benin