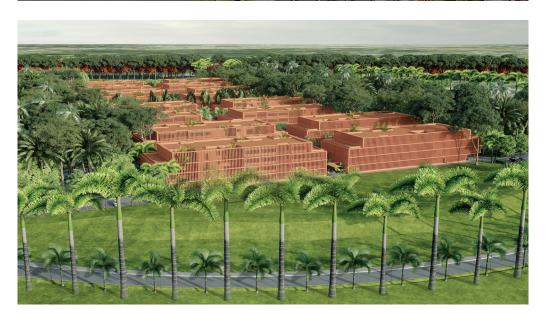

Structural

Located in Benin, the project stretches over a land area of 401,800 m². It consists of 16 administration buildings (G+3), conference building, restaurants, medical center, utility buildings, gates and fences.

Administrative Buildings = 62,500 m<sup>2</sup>

All other buildings (fence excluded) =  $4,725 \text{ m}^2$ 

Cite Administratif De Benin