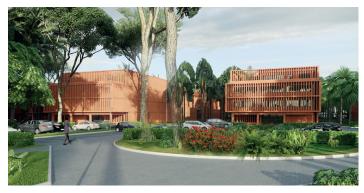

Structural

Located in Benin, the project stretches over a land area of 401,800 m². It consists of 16 administration buildings (G+3), conference building, restaurants, medical center, utility buildings, gates and fences.

Administrative Buildings = 62,500 m<sup>2</sup>

All other buildings (fence excluded) =  $4,725 \text{ m}^2$ 

Cite Administratif De Benin