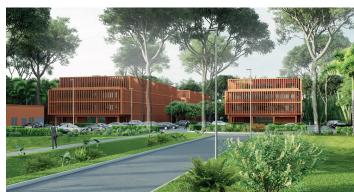

Structural

Located in Benin, the project stretches over a land area of 401,800 m². It consists of 16 administration buildings (G+3), conference building, restaurants, medical center, utility buildings, gates and fences.

Administrative Buildings = 62,500 m<sup>2</sup>

All other buildings (fence excluded) =  $4,725 \text{ m}^2$ 

Cite Administratif De Benin