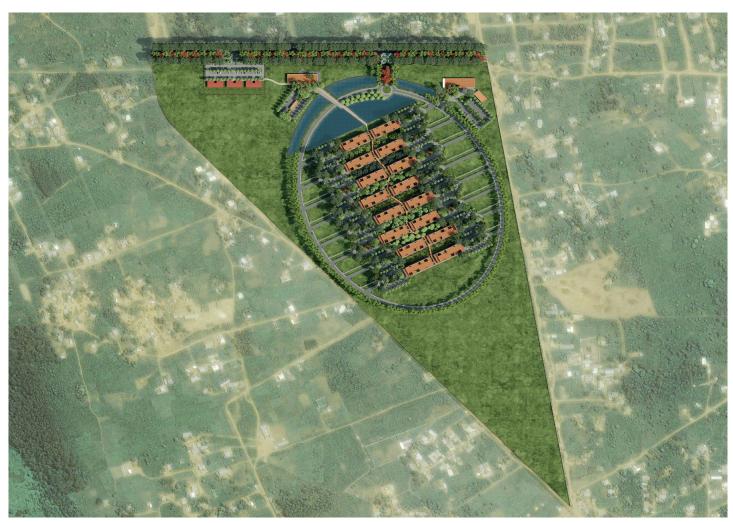

Structural

Located in Benin, the project stretches over a land area of 401,800 m². It consists of 16 administration buildings (G+3), conference building, restaurants, medical center, utility buildings, gates and fences.

Administrative Buildings = 62,500 m<sup>2</sup>

All other buildings (fence excluded) =  $4,725 \text{ m}^2$ 

Cite Administratif De Benin