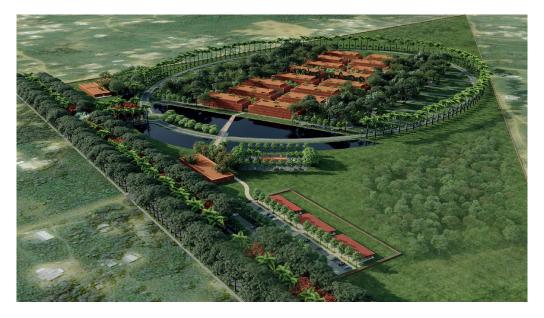

Structural

Located in Benin, the project stretches over a land area of 401,800 m². It consists of 16 administration buildings (G+3), conference building, restaurants, medical center, utility buildings, gates and fences.

Administrative Buildings = 62,500 m<sup>2</sup>

All other buildings (fence excluded) =  $4,725 \text{ m}^2$ 

Cite Administratif De Benin