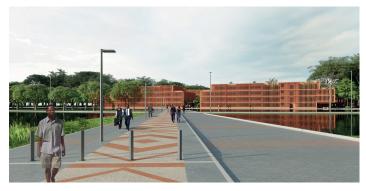

Structural

Located in Benin, the project stretches over a land area of 401,800 m². It consists of 16 administration buildings (G+3), conference building, restaurants, medical center, utility buildings, gates and fences.

Administrative Buildings = 62,500 m<sup>2</sup>

All other buildings (fence excluded) =  $4,725 \text{ m}^2$ 

Cite Administratif De Benin