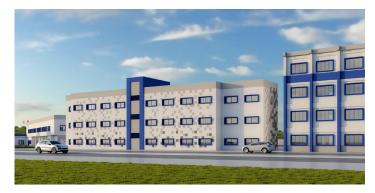

# **Types of Activities**

Architectural Communications and Security Systems Electrical HVAC Landscaping

Mechanical

On a land area of 21,000 m<sup>2</sup>, total footprint area of approximately 1,225 m<sup>2</sup>, and with a total BUA of about 3,170 m<sup>2</sup>; the project aims at developing and renovating the existing technology school in Port Said.

The refurbishment includes 3 buildings; building 1 (G+2), building 2 (G+3), and building 7 (G+1). The school is surrounded by a fence with a perimeter of approximately 690 m<sup>2</sup>.