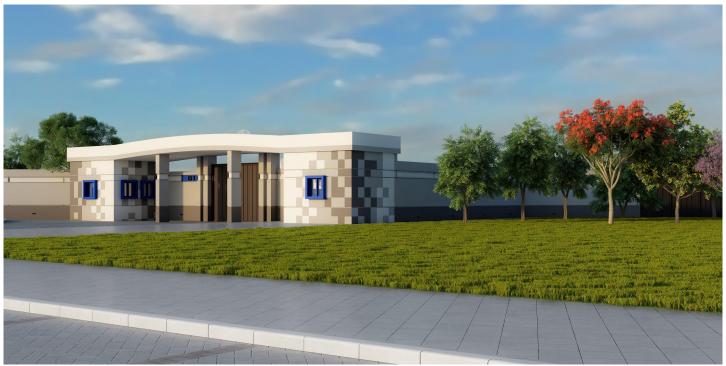

# **Types of Activities**

Architectural Communications and Security Systems Electrical HVAC Landscaping

Mechanical

On a land area of 21,000 m<sup>2</sup>, total footprint area of approximately 1,225 m<sup>2</sup>, and with a total BUA of about 3,170 m<sup>2</sup>; the project aims at developing and renovating the existing technology school in Port Said.

The refurbishment includes 3 buildings; building 1 (G+2), building 2 (G+3), and building 7 (G+1). The school is surrounded by a fence with a perimeter of approximately 690 m<sup>2</sup>.