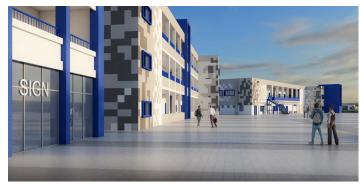

# **Types of Activities**

Architectural Communications and Security Systems Electrical HVAC Landscaping

Mechanical

On a land area of 21,000 m<sup>2</sup>, total footprint area of approximately 1,225 m<sup>2</sup>, and with a total BUA of about 3,170 m<sup>2</sup>; the project aims at developing and renovating the existing technology school in Port Said.

The refurbishment includes 3 buildings; building 1 (G+2), building 2 (G+3), and building 7 (G+1). The school is surrounded by a fence with a perimeter of approximately 690 m<sup>2</sup>.