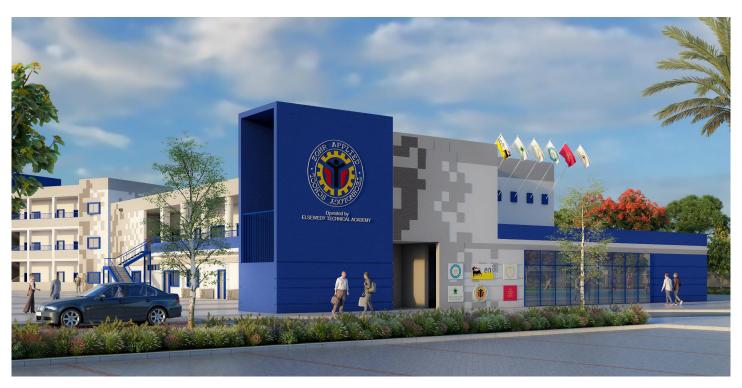

# **Types of Activities**

Architectural Communications and Security Systems Electrical HVAC Landscaping

Mechanical

On a land area of 21,000 m<sup>2</sup>, total footprint area of approximately 1,225 m<sup>2</sup>, and with a total BUA of about 3,170 m<sup>2</sup>; the project aims at developing and renovating the existing technology school in Port Said.

The refurbishment includes 3 buildings; building 1 (G+2), building 2 (G+3), and building 7 (G+1). The school is surrounded by a fence with a perimeter of approximately 690 m<sup>2</sup>.