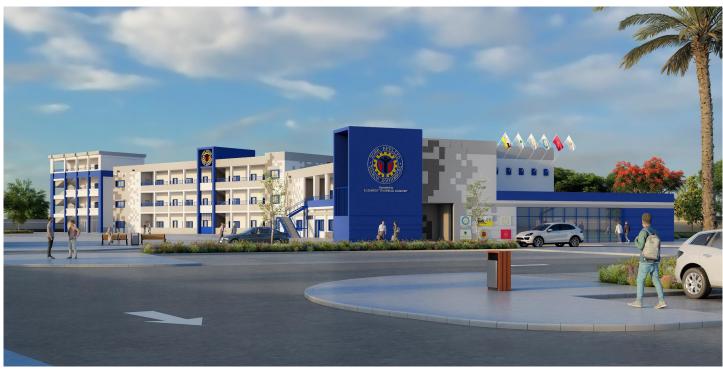

# **Types of Activities**

Architectural Communications and Security Systems Electrical HVAC Landscaping

Mechanical

On a land area of 21,000 m<sup>2</sup>, total footprint area of approximately 1,225 m<sup>2</sup>, and with a total BUA of about 3,170 m<sup>2</sup>; the project aims at developing and renovating the existing technology school in Port Said.

The refurbishment includes 3 buildings; building 1 (G+2), building 2 (G+3), and building 7 (G+1). The school is surrounded by a fence with a perimeter of approximately 690 m<sup>2</sup>.