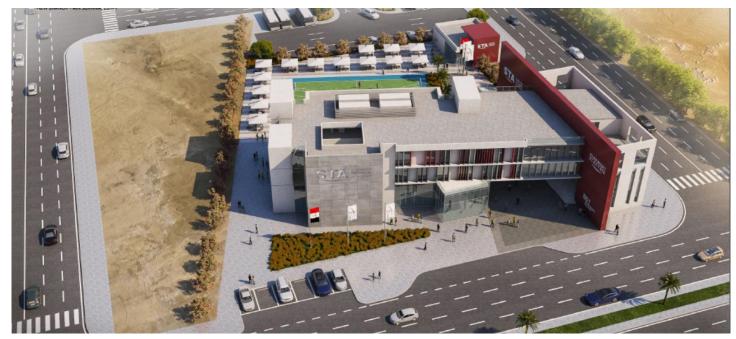

# **Scope of Work**

Topographic Surveys Concept Design and BODR Schematic Design Detailed Design **Tender Documents** Value Engineering Cost Estimation **Design Permits** 

Park at Al-Ain Al-Sokhna.

Aiming to improve the technical education and training in Egypt, SDM for Development and Management aims to construct a technical school under the name of El-

Sewedy Technical Academy (STA) in El-Sewedy Industrial

Stretching over a land area of 10,000 m<sup>2</sup>, the project comprises a three-year technical high school that offers

# **Types of Activities**

Architectural Civil Communications and Security Systems Electrical

**HVAC** 

Interior Design

Landscaping Mechanical

Structural

customized dual technical and vocational education for 600 students among the three grades. This includes the school building, administration building, and a playground service building.

ElSewedy Technical School at Al Ain Al-Sokhna

ElSewedy Technical School at Al Ain Al-Sokhna