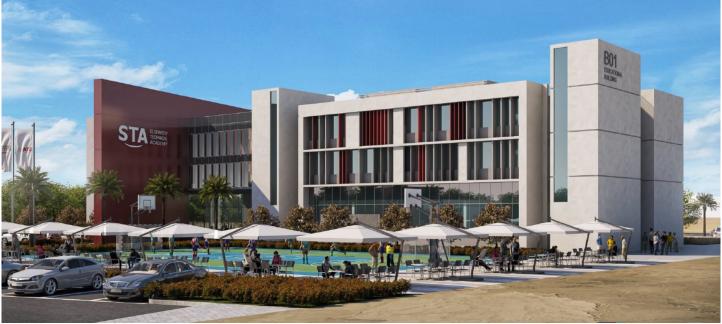

# **Scope of Work**

Topographic Surveys Concept Design and BODR Schematic Design Detailed Design **Tender Documents** Value Engineering Cost Estimation **Design Permits** 

Park at Al-Ain Al-Sokhna.

Aiming to improve the technical education and training in Egypt, SDM for Development and Management aims to construct a technical school under the name of El-

Sewedy Technical Academy (STA) in El-Sewedy Industrial

Stretching over a land area of 10,000 m<sup>2</sup>, the project comprises a three-year technical high school that offers

# **Types of Activities**

Architectural Civil Communications and Security Systems Electrical

**HVAC** 

Interior Design

Landscaping Mechanical

Structural

customized dual technical and vocational education for 600 students among the three grades. This includes the school building, administration building, and a playground service building.