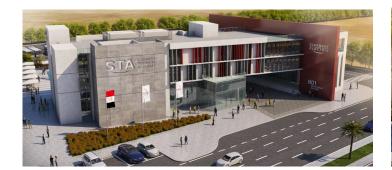

# **Scope of Work**

Topographic Surveys Concept Design and BODR Schematic Design Detailed Design **Tender Documents** Value Engineering Cost Estimation **Design Permits** 

Park at Al-Ain Al-Sokhna.

Aiming to improve the technical education and training in Egypt, SDM for Development and Management aims to construct a technical school under the name of El-

Sewedy Technical Academy (STA) in El-Sewedy Industrial

Stretching over a land area of 10,000 m<sup>2</sup>, the project comprises a three-year technical high school that offers

# **Types of Activities**

Architectural Civil Communications and Security Systems Electrical

**HVAC** 

Interior Design

Landscaping Mechanical

Structural

customized dual technical and vocational education for 600 students among the three grades. This includes the school building, administration building, and a playground service building.

ElSewedy Technical School at Al Ain Al-Sokhna

ElSewedy Technical School at Al Ain Al-Sokhna