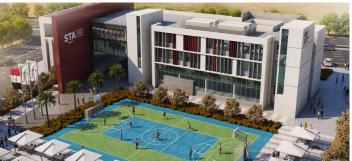

Sewedy Technical Academy (STA) in El-Sewedy Industrial

Stretching over a land area of 10,000 m<sup>2</sup>, the project comprises a three-year technical high school that offers

# **Types of Activities**

Architectural Civil Communications and Security Systems Electrical

**HVAC** 

Interior Design

Landscaping Mechanical

Structural

customized dual technical and vocational education for 600 students among the three grades. This includes the school building, administration building, and a playground service building.

ElSewedy Technical School at Al Ain Al-Sokhna

ElSewedy Technical School at Al Ain Al-Sokhna