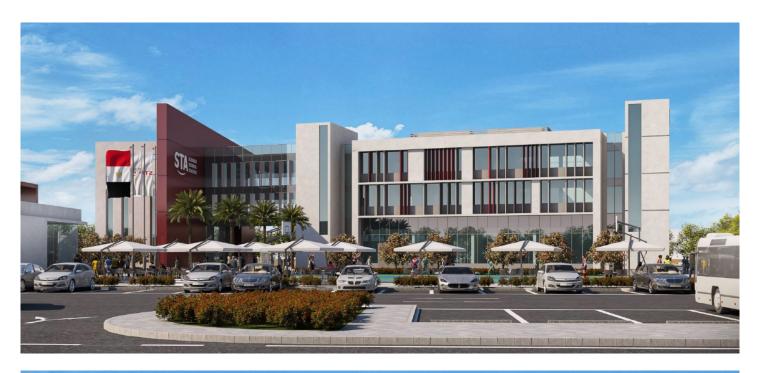

Sewedy Technical Academy (STA) in El-Sewedy Industrial

Stretching over a land area of 10,000 m<sup>2</sup>, the project comprises a three-year technical high school that offers

# **Types of Activities**

Architectural Civil Communications and Security Systems Electrical

**HVAC** 

Interior Design

Landscaping Mechanical

Structural

customized dual technical and vocational education for 600 students among the three grades. This includes the school building, administration building, and a playground service building.

ElSewedy Technical School at Al Ain Al-Sokhna

ElSewedy Technical School at Al Ain Al-Sokhna