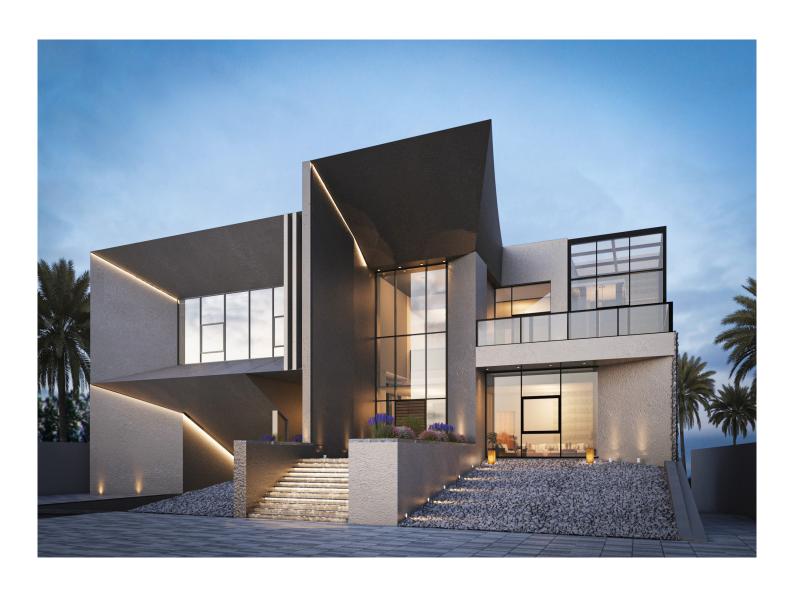

#### Location

Abu Dhabi, UAE

## **Types of Activities**

Architectural
Communications and Security Systems
Electrical
HVAC
Landscaping
Mechanical
Structural

Located at Marina Royal Compound with a total built-up area of 1,462 m², the extravagant villa consists of a partial basement for parking, gym and services along with ground and first floors. The waterfront villa design maximizes the views into the sea with large glazing panels and multiple terraces. In addition to a guest bedroom on the ground floor, the villa comprises 2 bedrooms and 1 master bedroom on the first floor.