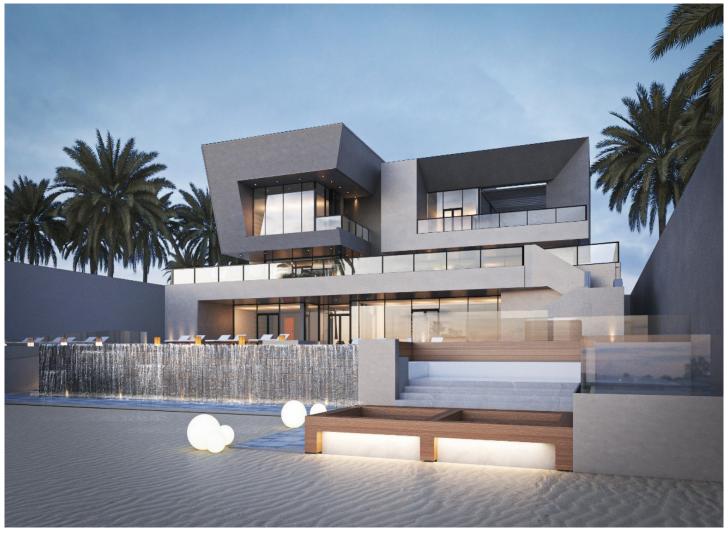

#### Location

Abu Dhabi, UAE

## **Types of Activities**

Architectural
Communications and Security Systems
Electrical
HVAC
Landscaping
Mechanical
Structural

Located at Marina Royal Compound with a total built-up area of 1,462 m², the extravagant villa consists of a partial basement for parking, gym and services along with ground and first floors. The waterfront villa design maximizes the views into the sea with large glazing panels and multiple terraces. In addition to a guest bedroom on the ground floor, the villa comprises 2 bedrooms and 1 master bedroom on the first floor.