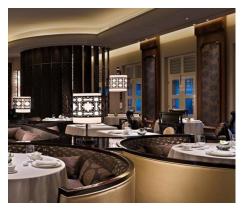

## **Description**

Over a footprint area of approximately 11,000 m<sup>2</sup> and with a built-up area of about 49,000 m<sup>2</sup>, the 278-key hotel consist of two buildings; the main hotel building and hotel apartments building. The main hotel building is composed of 7 floors.