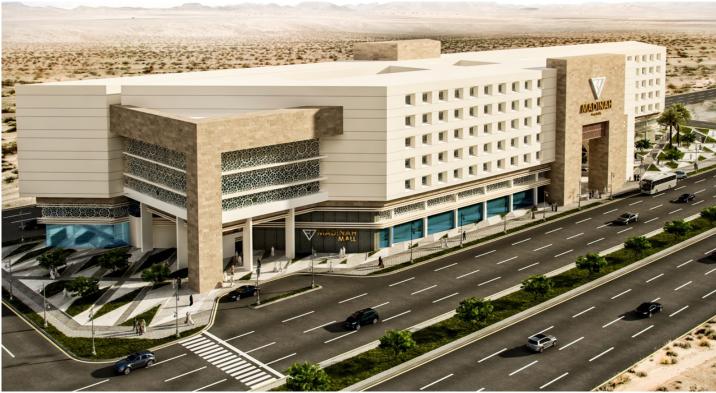

## Maddinah Hotel

**Client:** Mohammed Binladin Company (MBLC)

**Location:** Maddinah, Saudi Arabia

**Services Provided:** 

Conceptual Design Schematic Design Detailed Design Tender Documents **Disciplines** 

## **Description**

Over a footprint area of approximately 11,000 m<sup>2</sup> and with a built-up area of about 49,000 m<sup>2</sup>, the 278-key hotel consist of two buildings; the main hotel building and hotel apartments building. The main hotel building is composed of 7 floors.