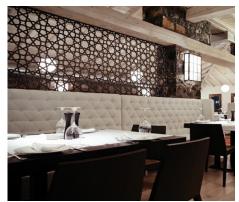

## **Description**

Over a footprint area of approximately 11,000 m<sup>2</sup> and with a built-up area of about 49,000 m<sup>2</sup>, the 278-key hotel consist of two buildings; the main hotel building and hotel apartments building. The main hotel building is composed of 7 floors.