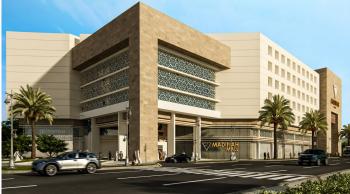

## Maddinah Hotel

**Client:** Mohammed Binladin Company (MBLC)

**Location:** Maddinah, Saudi Arabia

**Services Provided:** 

Conceptual Design Schematic Design Detailed Design Tender Documents **Disciplines** 

## **Description**

Over a footprint area of approximately 11,000 m<sup>2</sup> and with a built-up area of about 49,000 m<sup>2</sup>, the 278-key hotel consist of two buildings; the main hotel building and hotel apartments building. The main hotel building is composed of 7 floors.