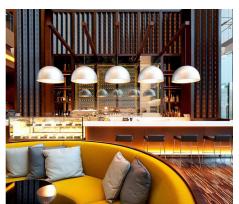

## **Description**

Over a footprint area of approximately 11,000 m<sup>2</sup> and with a built-up area of about 49,000 m<sup>2</sup>, the 278-key hotel consist of two buildings; the main hotel building and hotel apartments building. The main hotel building is composed of 7 floors.