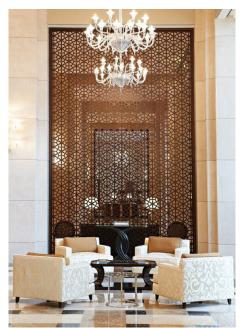

## **Description**

Over a footprint area of approximately 11,000 m<sup>2</sup> and with a built-up area of about 49,000 m<sup>2</sup>, the 278-key hotel consist of two buildings; the main hotel building and hotel apartments building. The main hotel building is composed of 7 floors.