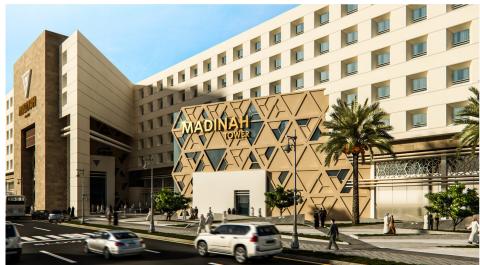

## **Description**

Over a footprint area of approximately 11,000 m<sup>2</sup> and with a built-up area of about 49,000 m<sup>2</sup>, the 278-key hotel consist of two buildings; the main hotel building and hotel apartments building. The main hotel building is composed of 7 floors.