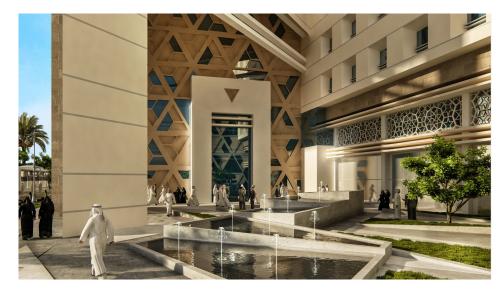

## Maddinah Hotel

**Client:** Mohammed Binladin Company (MBLC)

**Location:** Maddinah, Saudi Arabia

**Services Provided:** 

Conceptual Design Schematic Design Detailed Design Tender Documents **Disciplines** 

## **Description**

Over a footprint area of approximately 11,000 m<sup>2</sup> and with a built-up area of about 49,000 m<sup>2</sup>, the 278-key hotel consist of two buildings; the main hotel building and hotel apartments building. The main hotel building is composed of 7 floors.