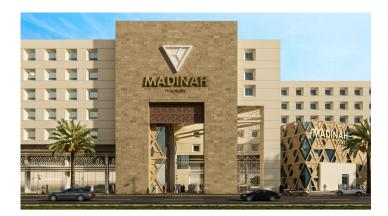

## Maddinah Hotel

**Client:** Mohammed Binladin Company (MBLC)

**Location:** Maddinah, Saudi Arabia

**Services Provided:** 

Conceptual Design Schematic Design Detailed Design Tender Documents **Disciplines** 

## **Description**

Over a footprint area of approximately 11,000 m<sup>2</sup> and with a built-up area of about 49,000 m<sup>2</sup>, the 278-key hotel consist of two buildings; the main hotel building and hotel apartments building. The main hotel building is composed of 7 floors.