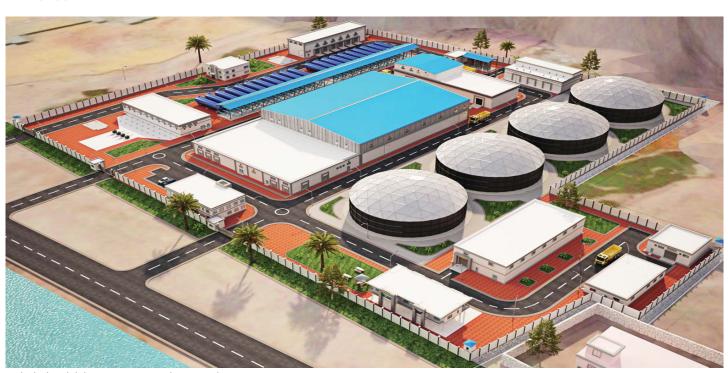

## **Description**

**Reverse Osmosis Sea Water Desalination Plant:** 

Capacity: 150,000 m<sup>3</sup>/day.

Components:

Open intake: 375,000 m³/day

Multimedia filters

RO building

· Limestone contactor building

Product water tanks

Product water pumping station

Chemical dosing station

Chemicals store

Workshop and storage building

Powerhouse

Generator building

Fuel bulk storage tank

Administration building

• Engineers accommodation building

Staff accommodation building

Guardrooms

Guard towers

Fence