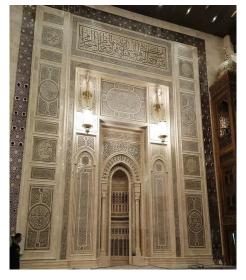

# Masjid Masr Mosque:

- Worshipers: 12,000.
- Area: 14,000 m<sup>2</sup>.
- 6 halls, 350 m<sup>2</sup> each.
- Service areas: Warehousing and power and control rooms.
- Muazzin and Imam rooms.