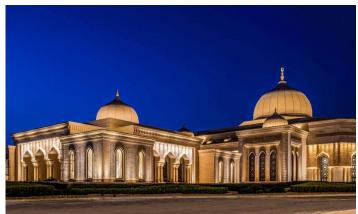

# Eastern Hall (G+2):

- Area: 2,650 m<sup>2</sup>.
- Three main halls: 2 No. 200 people and 1 No. 400 people.
- Services: Restrooms, storage areas, power and control rooms, AC rooms, and 3 buffets.
- 4 No. administration offices.

#### Western Hall (G+2):

- Area: 2.400 m<sup>2</sup>.
- Main VIP Hall, 800 m<sup>2</sup>.
- 2 No. presidential lounges, 130 m<sup>2</sup> each.
- Presidential reception area, 20 m<sup>2</sup>.
- Restrooms, storage areas, power, control and AC rooms and 3 buffets.
- 4 No. administration offices.