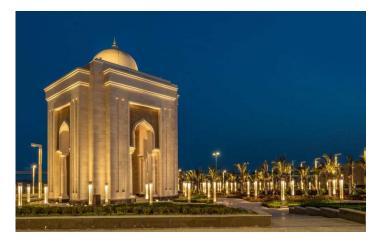

## Presidential Platform (G+2):

- Area: 5.633 m<sup>2</sup>.
- Lounge for officers and soldiers.
- · Services.
- Location: Infront of Memorial Plaza.

### **Memorial Plaza:**

- Area: 8.560 m<sup>2</sup>.
- Two identical parts with 2 No. G+2 buildings:
  - Presidential lounge.
  - Open administration spaces.
  - Open presidential yard.
  - Services.
  - Stone column passage linking the buildings, covered with perforated glass fibre reinforced concrete panels.
  - Locally sourced marble clad facades decorated with ancient Egyptian inscriptions.