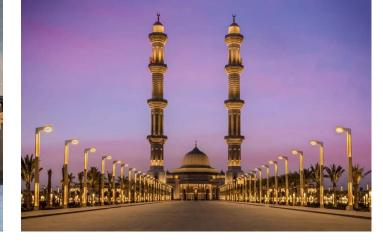

#### **Two Minarets:**

- Height: 140 m.
- Ground floor: Restrooms, gift shop, ticketing room and administrative office.
- 2 No. Upper hallways, 360 m<sup>2</sup> each.

# Masjid Masr Mosque:

- Worshipers: 12,000.
- Area: 14,000 m<sup>2</sup>.
- 6 halls, 350 m<sup>2</sup> each.
- Service areas: Warehousing and power and control rooms.
- Muazzin and Imam rooms.