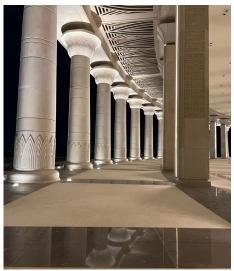

# Masjid Masr Mosque:

- Worshipers: 12,000.
- Area: 14,000 m<sup>2</sup>.
- 6 halls, 350 m<sup>2</sup> each.
- Service areas: Warehousing and power and control rooms.
- Muazzin and Imam rooms.