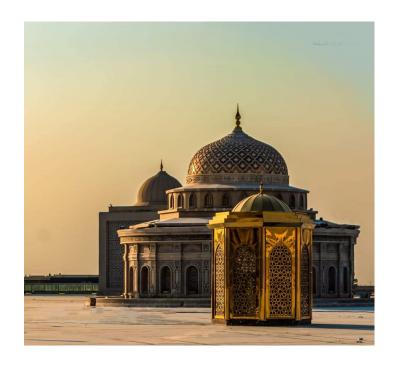

# Masjid Masr Mosque:

- Worshipers: 12,000.
- Area: 14,000 m<sup>2</sup>.
- 6 halls, 350 m<sup>2</sup> each.
- Service areas: Warehousing and power and control rooms.
- Muazzin and Imam rooms.