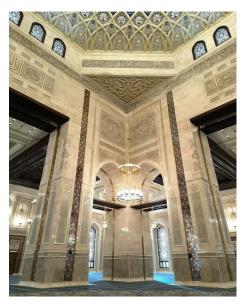

# Masjid Masr Mosque:

- Worshipers: 12,000.
- Area: 14,000 m<sup>2</sup>.
- 6 halls, 350 m<sup>2</sup> each.
- Service areas: Warehousing and power and control rooms.
- Muazzin and Imam rooms.