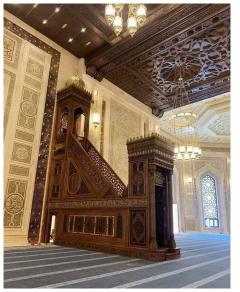

# Masjid Masr Mosque:

- Worshipers: 12,000.
- Area: 14,000 m<sup>2</sup>.
- 6 halls, 350 m<sup>2</sup> each.
- Service areas: Warehousing and power and control rooms.
- Muazzin and Imam rooms.