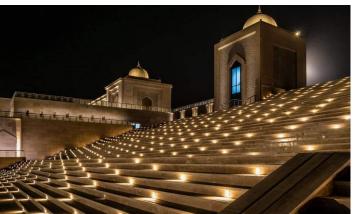

## **Open Air Theatre:**

- Size: 155 x 255 m.
- 6 auditoriums / 8 parts.

#### The National Plaza:

- Size: 325 x 1,190 m.
- Location: Presidential Palace.
- Theatre arena.
- Shaded seating areas.
- Flag arena.
- Rams Lane.
- Main piazza.
- Ad-hoc Presidential Platform, Memorial Plaza.
- Ceremonies' passage.