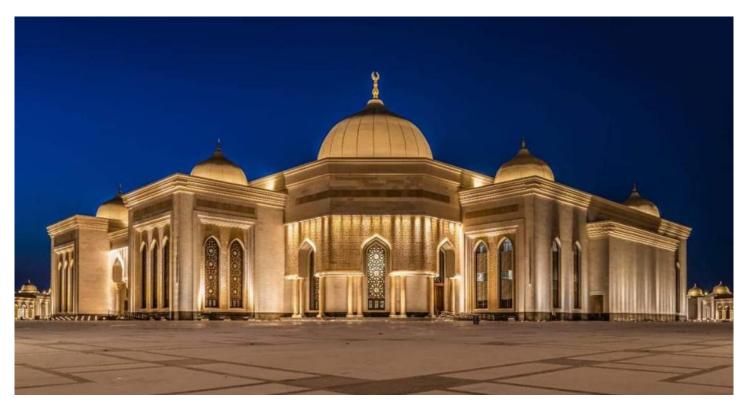

# Masjid Masr Mosque:

- Worshipers: 12,000.
- Area: 14,000 m<sup>2</sup>.
- 6 halls, 350 m<sup>2</sup> each.
- Service areas: Warehousing and power and control rooms.
- Muazzin and Imam rooms.

# **Description**

**Islamic Cultural Centre** 