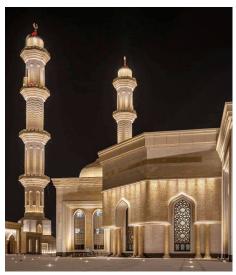

# Masjid Masr Mosque:

- Worshipers: 12,000.
- Area: 14,000 m<sup>2</sup>.
- 6 halls, 350 m<sup>2</sup> each.
- Service areas: Warehousing and power and control rooms.
- Muazzin and Imam rooms.

#### **Two Minarets:**

- Height: 140 m.
- Ground floor: Restrooms, gift shop, ticketing room and administrative office.
- 2 No. Upper hallways, 360 m<sup>2</sup> each.