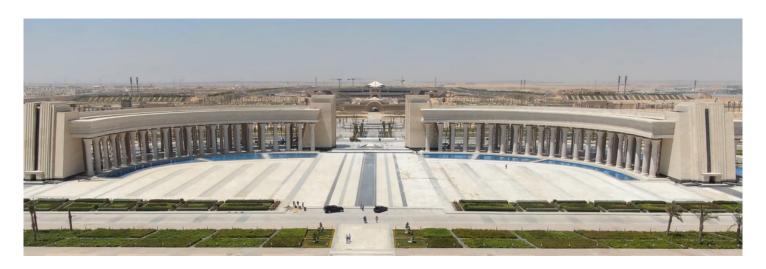

#### The National Plaza:

- Size: 325 x 1,190 m.
- Location: Presidential Palace.
- Theatre arena.
- Shaded seating areas.
- Flag arena.
- Rams Lane.
- Main piazza.
- Ad-hoc Presidential Platform, Memorial Plaza.
- Ceremonies' passage.

#### **Gates:**

- 8 No. gates.
- · Two models.
- Building area 1,560 m<sup>2</sup>.
- Each gate contains:
  - (B+G+5) tower.
  - Glass façade.
  - Stone cladding.
  - Two (G+M) buildings.
  - Visitor cafes and restrooms.