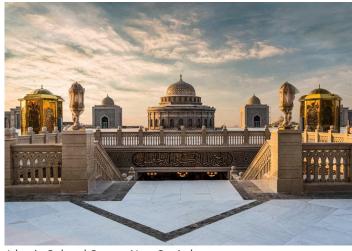

# Masjid Masr Mosque:

- Worshipers: 12,000.
- Area: 14,000 m<sup>2</sup>.
- 6 halls, 350 m<sup>2</sup> each.
- Service areas: Warehousing and power and control rooms.
- Muazzin and Imam rooms.

# Eastern Hall (G+2):

- Area: 2,650 m<sup>2</sup>.
- Three main halls: 2 No. 200 people and 1 No. 400 people.
- Services: Restrooms, storage areas, power and control rooms, AC rooms, and 3 buffets.
- 4 No. administration offices.

#### Western Hall (G+2):

- Area: 2.400 m<sup>2</sup>.
- Main VIP Hall, 800 m<sup>2</sup>.
- 2 No. presidential lounges, 130 m<sup>2</sup> each.
- Presidential reception area, 20 m<sup>2</sup>.
- Restrooms, storage areas, power, control and AC rooms and 3 buffets.
- 4 No. administration offices.