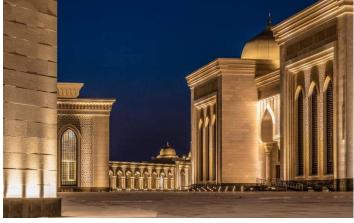

# Masjid Masr Mosque:

- Worshipers: 12,000.
- Area: 14,000 m<sup>2</sup>.
- 6 halls, 350 m<sup>2</sup> each.
- Service areas: Warehousing and power and control rooms.
- Muazzin and Imam rooms.

#### **Two Minarets:**

- Height: 140 m.
- Ground floor: Restrooms, gift shop, ticketing room and administrative office.
- 2 No. Upper hallways, 360 m<sup>2</sup> each.