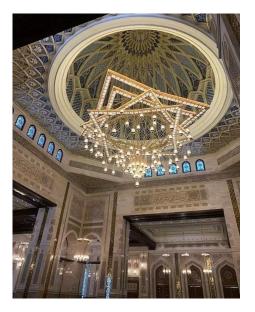

# Masjid Masr Mosque:

- Worshipers: 12,000.
- Area: 14,000 m<sup>2</sup>.
- 6 halls, 350 m<sup>2</sup> each.
- Service areas: Warehousing and power and control rooms.
- Muazzin and Imam rooms.