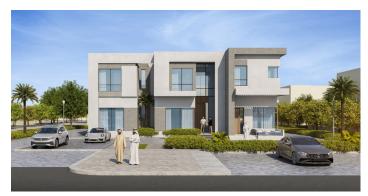

## **Types of Activities**

Architectural Communications and Security Systems Electrical HVAC Mechanical

Structural

Urban & Landscaping (open areas, streetscape and parks)

On a total land area of 5,847,053 m<sup>2</sup>; the mixed-use project consists of 1,500 villas (traditional, modern & mediterranean villas) with a total BUA of 1,050,000 m<sup>2</sup>; 9 commercial buildings with a total BUA of 4,500 m²; in addition to 6 mosques with a total BUA of 14,400 m<sup>2</sup>.