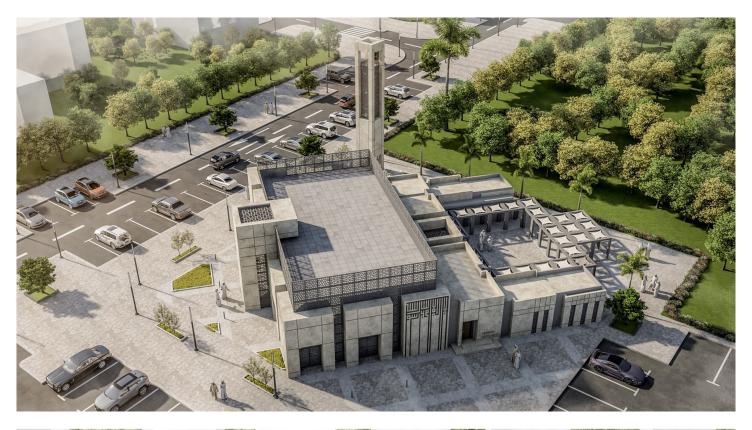

## **Types of Activities**

Architectural Communications and Security Systems Electrical HVAC Mechanical

Structural

Urban & Landscaping (open areas, streetscape and parks)

On a total land area of 5,847,053 m<sup>2</sup>; the mixed-use project consists of 1,500 villas (traditional, modern & mediterranean villas) with a total BUA of 1,050,000 m<sup>2</sup>; 9 commercial buildings with a total BUA of 4,500 m²; in addition to 6 mosques with a total BUA of 14,400 m<sup>2</sup>.