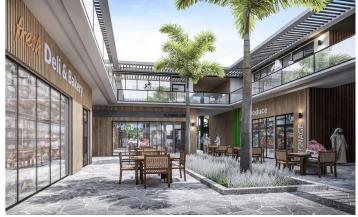

## **Types of Activities**

Architectural Communications and Security Systems Electrical HVAC Mechanical

Structural

Urban & Landscaping (open areas, streetscape and parks)

On a total land area of 5,847,053 m<sup>2</sup>; the mixed-use project consists of 1,500 villas (traditional, modern & mediterranean villas) with a total BUA of 1,050,000 m<sup>2</sup>; 9 commercial buildings with a total BUA of 4,500 m²; in addition to 6 mosques with a total BUA of 14,400 m<sup>2</sup>.