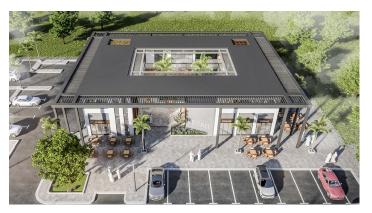

## **Types of Activities**

Architectural Communications and Security Systems Electrical HVAC Mechanical

Structural

Urban & Landscaping (open areas, streetscape and parks)

On a total land area of 5,847,053 m<sup>2</sup>; the mixed-use project consists of 1,500 villas (traditional, modern & mediterranean villas) with a total BUA of 1,050,000 m<sup>2</sup>; 9 commercial buildings with a total BUA of 4,500 m²; in addition to 6 mosques with a total BUA of 14,400 m<sup>2</sup>.