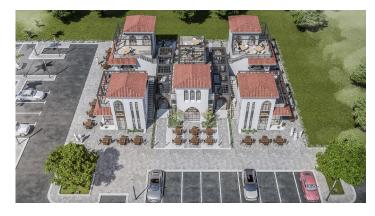

## **Types of Activities**

Architectural Communications and Security Systems Electrical HVAC Mechanical

Structural

Urban & Landscaping (open areas, streetscape and parks)

On a total land area of 5,847,053 m<sup>2</sup>; the mixed-use project consists of 1,500 villas (traditional, modern & mediterranean villas) with a total BUA of 1,050,000 m<sup>2</sup>; 9 commercial buildings with a total BUA of 4,500 m²; in addition to 6 mosques with a total BUA of 14,400 m<sup>2</sup>.