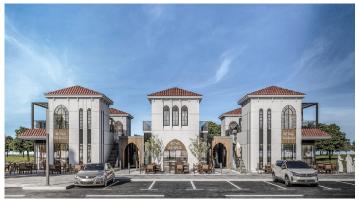

## **Types of Activities**

Architectural Communications and Security Systems Electrical HVAC Mechanical

Structural

Urban & Landscaping (open areas, streetscape and parks)

On a total land area of 5,847,053 m<sup>2</sup>; the mixed-use project consists of 1,500 villas (traditional, modern & mediterranean villas) with a total BUA of 1,050,000 m<sup>2</sup>; 9 commercial buildings with a total BUA of 4,500 m²; in addition to 6 mosques with a total BUA of 14,400 m<sup>2</sup>.