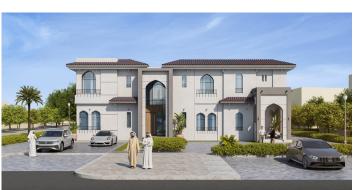

## **Types of Activities**

Architectural Communications and Security Systems Electrical HVAC Mechanical

Structural

Urban & Landscaping (open areas, streetscape and parks)

On a total land area of 5,847,053 m<sup>2</sup>; the mixed-use project consists of 1,500 villas (traditional, modern & mediterranean villas) with a total BUA of 1,050,000 m<sup>2</sup>; 9 commercial buildings with a total BUA of 4,500 m²; in addition to 6 mosques with a total BUA of 14,400 m<sup>2</sup>.