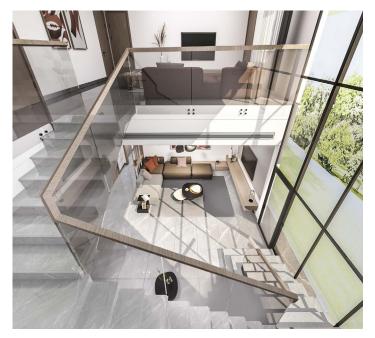

## **Types of Activities**

Architectural Communications and Security Systems Electrical HVAC Mechanical

Structural

Urban & Landscaping (open areas, streetscape and parks)

On a total land area of 5,847,053 m<sup>2</sup>; the mixed-use project consists of 1,500 villas (traditional, modern & mediterranean villas) with a total BUA of 1,050,000 m<sup>2</sup>; 9 commercial buildings with a total BUA of 4,500 m²; in addition to 6 mosques with a total BUA of 14,400 m<sup>2</sup>.