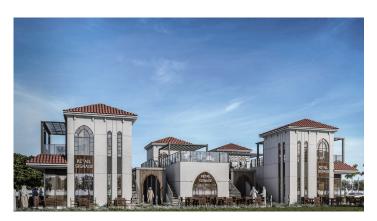

## **Types of Activities**

Architectural Communications and Security Systems Electrical HVAC Mechanical

Structural

Urban & Landscaping (open areas, streetscape and parks)

On a total land area of 5,847,053 m<sup>2</sup>; the mixed-use project consists of 1,500 villas (traditional, modern & mediterranean villas) with a total BUA of 1,050,000 m<sup>2</sup>; 9 commercial buildings with a total BUA of 4,500 m²; in addition to 6 mosques with a total BUA of 14,400 m<sup>2</sup>.