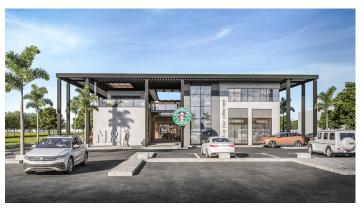

## **Types of Activities**

Architectural Communications and Security Systems Electrical HVAC Mechanical

Structural

Urban & Landscaping (open areas, streetscape and parks)

On a total land area of 5,847,053 m<sup>2</sup>; the mixed-use project consists of 1,500 villas (traditional, modern & mediterranean villas) with a total BUA of 1,050,000 m<sup>2</sup>; 9 commercial buildings with a total BUA of 4,500 m²; in addition to 6 mosques with a total BUA of 14,400 m<sup>2</sup>.