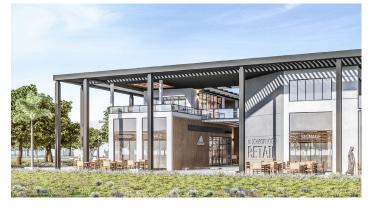

## **Types of Activities**

Architectural Communications and Security Systems Electrical HVAC Mechanical

Structural

Urban & Landscaping (open areas, streetscape and parks)

On a total land area of 5,847,053 m<sup>2</sup>; the mixed-use project consists of 1,500 villas (traditional, modern & mediterranean villas) with a total BUA of 1,050,000 m<sup>2</sup>; 9 commercial buildings with a total BUA of 4,500 m²; in addition to 6 mosques with a total BUA of 14,400 m<sup>2</sup>.