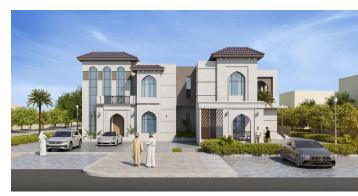

## **Types of Activities**

Architectural Communications and Security Systems Electrical HVAC Mechanical

Structural

Urban & Landscaping (open areas, streetscape and parks)

On a total land area of 5,847,053 m<sup>2</sup>; the mixed-use project consists of 1,500 villas (traditional, modern & mediterranean villas) with a total BUA of 1,050,000 m<sup>2</sup>; 9 commercial buildings with a total BUA of 4,500 m²; in addition to 6 mosques with a total BUA of 14,400 m<sup>2</sup>.