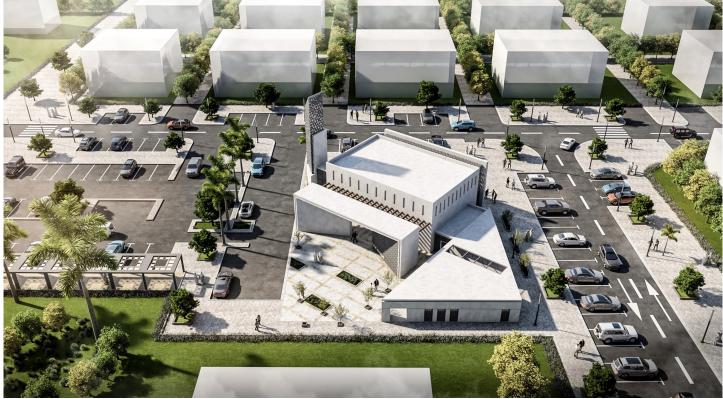

## **Types of Activities**

Architectural Communications and Security Systems Electrical HVAC Mechanical

Structural

Urban & Landscaping (open areas, streetscape and parks)

On a total land area of 5,847,053 m<sup>2</sup>; the mixed-use project consists of 1,500 villas (traditional, modern & mediterranean villas) with a total BUA of 1,050,000 m<sup>2</sup>; 9 commercial buildings with a total BUA of 4,500 m²; in addition to 6 mosques with a total BUA of 14,400 m<sup>2</sup>.