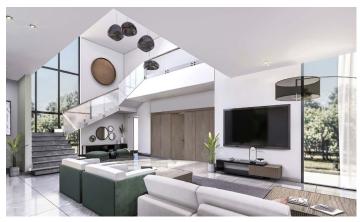

## **Types of Activities**

Architectural Communications and Security Systems Electrical HVAC Mechanical

Structural

Urban & Landscaping (open areas, streetscape and parks)

On a total land area of 5,847,053 m<sup>2</sup>; the mixed-use project consists of 1,500 villas (traditional, modern & mediterranean villas) with a total BUA of 1,050,000 m<sup>2</sup>; 9 commercial buildings with a total BUA of 4,500 m²; in addition to 6 mosques with a total BUA of 14,400 m<sup>2</sup>.