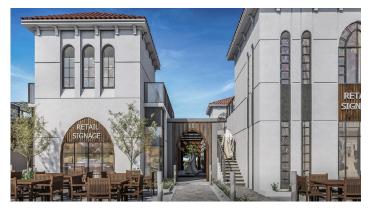

## **Types of Activities**

Architectural Communications and Security Systems Electrical HVAC Mechanical

Structural

Urban & Landscaping (open areas, streetscape and parks)

On a total land area of 5,847,053 m<sup>2</sup>; the mixed-use project consists of 1,500 villas (traditional, modern & mediterranean villas) with a total BUA of 1,050,000 m<sup>2</sup>; 9 commercial buildings with a total BUA of 4,500 m²; in addition to 6 mosques with a total BUA of 14,400 m<sup>2</sup>.