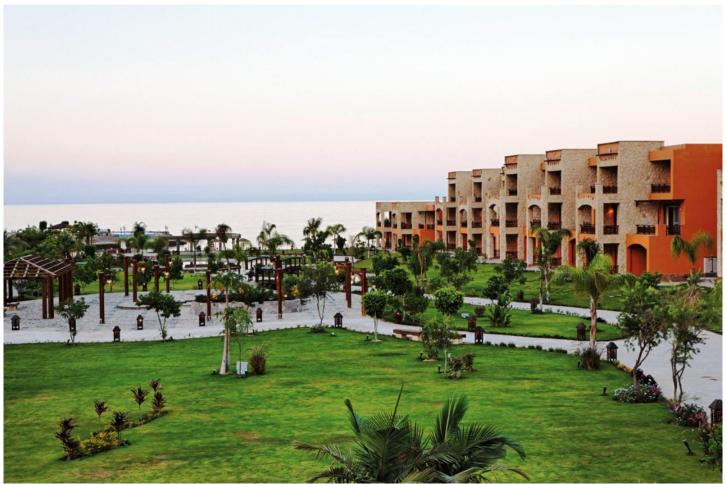

# Renovation of Movenpick Al-Ain Al-Shokhna

# **Types of Activities**

Communications and Security Systems Electrical HVAC Interior Design Mechanical

Stretching over a land area of 21,204 m<sup>2</sup>; the project encompasses main and guest buildings accommodating a total number of 162 keys, including 8 suits.

The main building (42 rooms) consists of a basement, ground, and 3 floors; while the guest building (120 rooms) consists of ground and 2 floors.

Renovation of Movenpick Al-Ain Al-Shokhna

Renovation of Movenpick Al-Ain Al-Shokhna