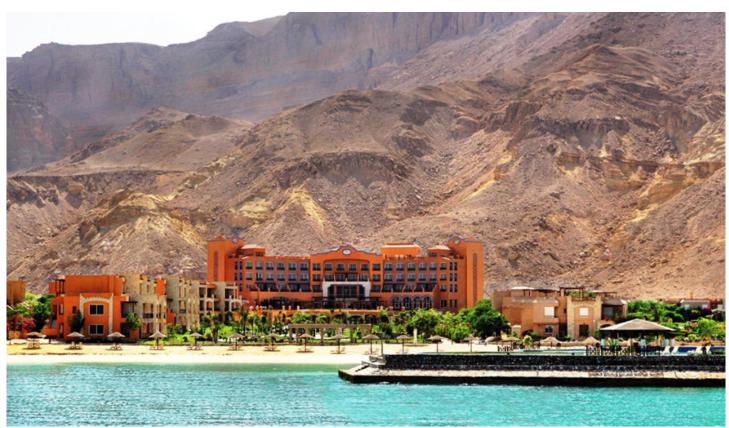

# Renovation of Movenpick Al-Ain Al-Shokhna

### Location

Ain Al-Sokhna, Egypt

# **Types of Activities**

Communications and Security Systems Electrical HVAC Interior Design Mechanical

Stretching over a land area of 21,204 m<sup>2</sup>; the project encompasses main and guest buildings accommodating a total number of 162 keys, including 8 suits.

The main building (42 rooms) consists of a basement, ground, and 3 floors; while the guest building (120 rooms) consists of ground and 2 floors.

Renovation of Movenpick Al-Ain Al-Shokhna

Renovation of Movenpick Al-Ain Al-Shokhna