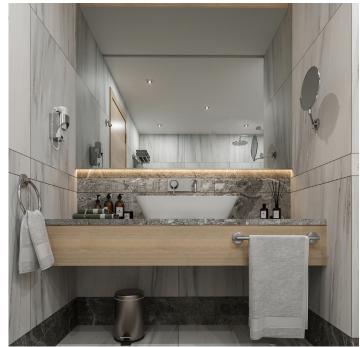

# **Types of Activities**

Communications and Security Systems Electrical HVAC Interior Design Mechanical

Stretching over a land area of 21,204 m<sup>2</sup>; the project encompasses main and guest buildings accommodating a total number of 162 keys, including 8 suits.

The main building (42 rooms) consists of a basement, ground, and 3 floors; while the guest building (120 rooms) consists of ground and 2 floors.

Renovation of Movenpick Al-Ain Al-Shokhna

Renovation of Movenpick Al-Ain Al-Shokhna