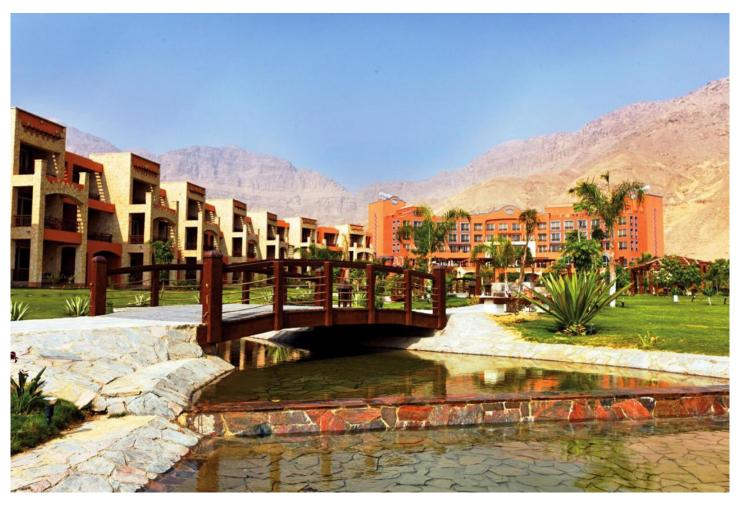

# Renovation of Movenpick Al-Ain Al-Shokhna

# **Types of Activities**

Communications and Security Systems Electrical HVAC Interior Design Mechanical

Stretching over a land area of 21,204 m<sup>2</sup>; the project encompasses main and guest buildings accommodating a total number of 162 keys, including 8 suits.

The main building (42 rooms) consists of a basement, ground, and 3 floors; while the guest building (120 rooms) consists of ground and 2 floors.

Renovation of Movenpick Al-Ain Al-Shokhna

Renovation of Movenpick Al-Ain Al-Shokhna