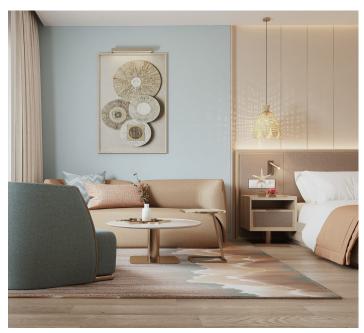

# **Types of Activities**

Communications and Security Systems Electrical HVAC Interior Design Mechanical

Stretching over a land area of 21,204 m<sup>2</sup>; the project encompasses main and guest buildings accommodating a total number of 162 keys, including 8 suits.

The main building (42 rooms) consists of a basement, ground, and 3 floors; while the guest building (120 rooms) consists of ground and 2 floors.

Renovation of Movenpick Al-Ain Al-Shokhna

Renovation of Movenpick Al-Ain Al-Shokhna