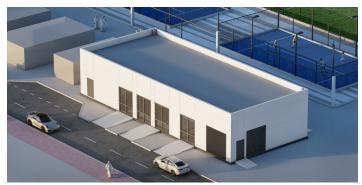

Mechanical

The expansion encompasses three new buildings:

- Accommodation Hostel for Students: ground and first floors including a total 50 rooms (triple occupancy) with a total BUA of 3,190 m<sup>2</sup>
- Testing Center: ground and first floors including offices with a total BUA of 3,230 m<sup>2</sup>
- Utility/Service Building: ground floor with total BUA of 2,000 m<sup>2</sup> including substation, pump room, water tanks, and other utilities to serve the new buildings.

This adds to external works involving landscape, fenced football playing yard and 2 paddle courts with chain-link fence and several entrance gates, and a car park outside ATA fence (500 slots).