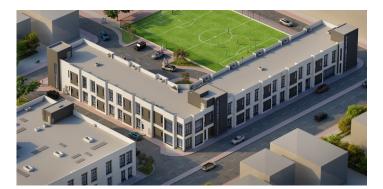

Mechanical

The expansion encompasses three new buildings:

- Accommodation Hostel for Students: ground and first floors including a total 50 rooms (triple occupancy) with a total BUA of 3,190 m<sup>2</sup>
- Testing Center: ground and first floors including offices with a total BUA of 3,230 m<sup>2</sup>
- Utility/Service Building: ground floor with total BUA of 2,000 m<sup>2</sup> including substation, pump room, water tanks, and other utilities to serve the new buildings.

This adds to external works involving landscape, fenced football playing yard and 2 paddle courts with chain-link fence and several entrance gates, and a car park outside ATA fence (500 slots).