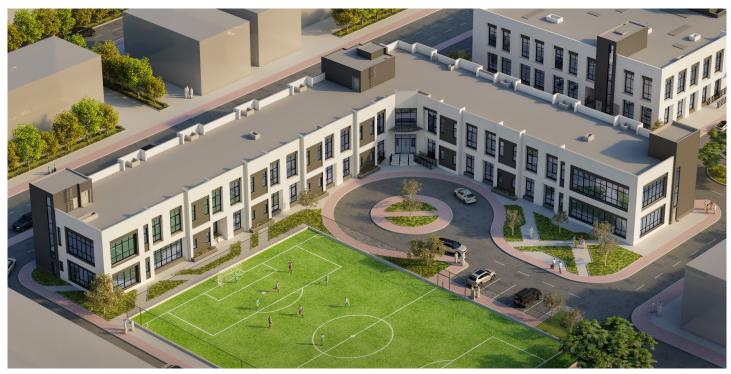

Mechanical

The expansion encompasses three new buildings:

- Accommodation Hostel for Students: ground and first floors including a total 50 rooms (triple occupancy) with a total BUA of 3,190 m<sup>2</sup>
- Testing Center: ground and first floors including offices with a total BUA of 3,230 m<sup>2</sup>
- Utility/Service Building: ground floor with total BUA of 2,000 m<sup>2</sup> including substation, pump room, water tanks, and other utilities to serve the new buildings.

This adds to external works involving landscape, fenced football playing yard and 2 paddle courts with chain-link fence and several entrance gates, and a car park outside ATA fence (500 slots).