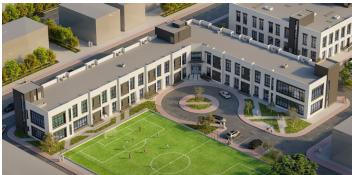

Mechanical

The expansion encompasses three new buildings:

- Accommodation Hostel for Students: ground and first floors including a total 50 rooms (triple occupancy) with a total BUA of 3,190 m<sup>2</sup>
- Testing Center: ground and first floors including offices with a total BUA of 3,230 m<sup>2</sup>
- Utility/Service Building: ground floor with total BUA of 2,000 m<sup>2</sup> including substation, pump room, water tanks, and other utilities to serve the new buildings.

This adds to external works involving landscape, fenced football playing yard and 2 paddle courts with chain-link fence and several entrance gates, and a car park outside ATA fence (500 slots).