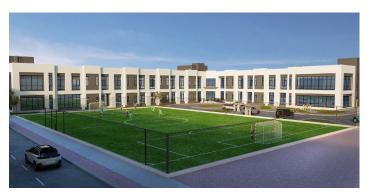

Mechanical

The expansion encompasses three new buildings:

- Accommodation Hostel for Students: ground and first floors including a total 50 rooms (triple occupancy) with a total BUA of 3,190 m<sup>2</sup>
- Testing Center: ground and first floors including offices with a total BUA of 3,230 m<sup>2</sup>
- Utility/Service Building: ground floor with total BUA of 2,000 m<sup>2</sup> including substation, pump room, water tanks, and other utilities to serve the new buildings.

This adds to external works involving landscape, fenced football playing yard and 2 paddle courts with chain-link fence and several entrance gates, and a car park outside ATA fence (500 slots).