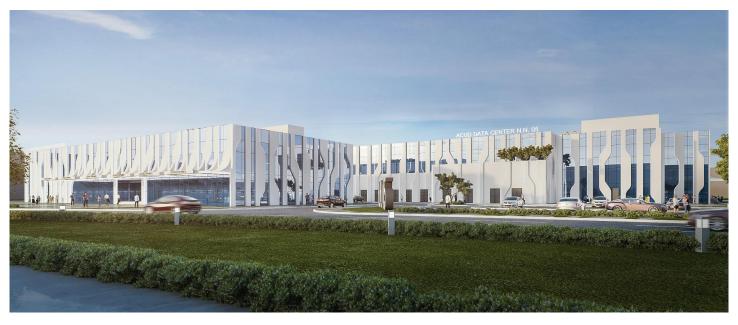

Structural

Urban Design

The project includes 4 Network Nodes in the New Administrative Capital as follows:

- Network Node NN4 stretches over a land area of 28,906 m<sup>2</sup> and consists of administrative building (A) of ACUD, building B for telecommunication companies, and building C type 2 for the data center.
- Network Node NN5 stretches over a land area of 32,096 m<sup>2</sup> and consists of administrative building A of ACUD, building B for telecommunication companies, and building C type 2 for the data center.
- Network Node NN7 stretches over a land area of 31,939 m<sup>2</sup> and consists of administrative building A of ACUD, building B for telecommunication companies, and building C type 1 for the data center.