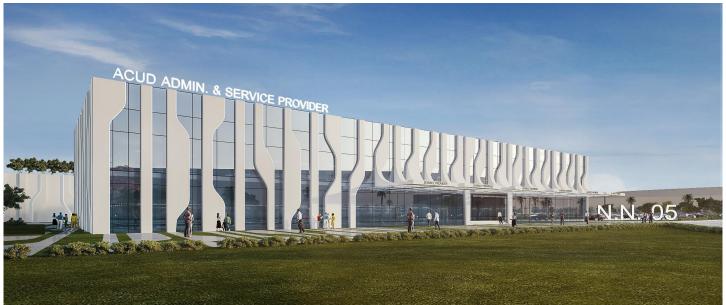

Structural

Urban Design

The project includes 4 Network Nodes in the New Administrative Capital as follows:

- Network Node NN4 stretches over a land area of 28,906 m<sup>2</sup> and consists of administrative building (A) of ACUD, building B for telecommunication companies, and building C type 2 for the data center.
- Network Node NN5 stretches over a land area of 32,096 m<sup>2</sup> and consists of administrative building A of ACUD, building B for telecommunication companies, and building C type 2 for the data center.
- Network Node NN7 stretches over a land area of 31,939 m<sup>2</sup> and consists of administrative building A of ACUD, building B for telecommunication companies, and building C type 1 for the data center.