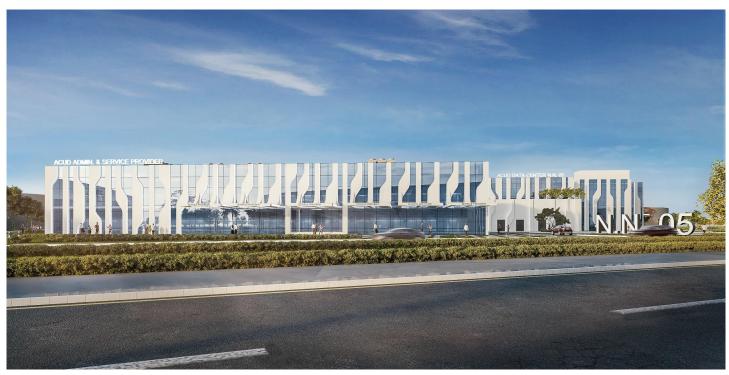

Structural

Urban Design

The project includes 4 Network Nodes in the New Administrative Capital as follows:

- Network Node NN4 stretches over a land area of 28,906 m<sup>2</sup> and consists of administrative building (A) of ACUD, building B for telecommunication companies, and building C type 2 for the data center.
- Network Node NN5 stretches over a land area of 32,096 m<sup>2</sup> and consists of administrative building A of ACUD, building B for telecommunication companies, and building C type 2 for the data center.
- Network Node NN7 stretches over a land area of 31,939 m<sup>2</sup> and consists of administrative building A of ACUD, building B for telecommunication companies, and building C type 1 for the data center.