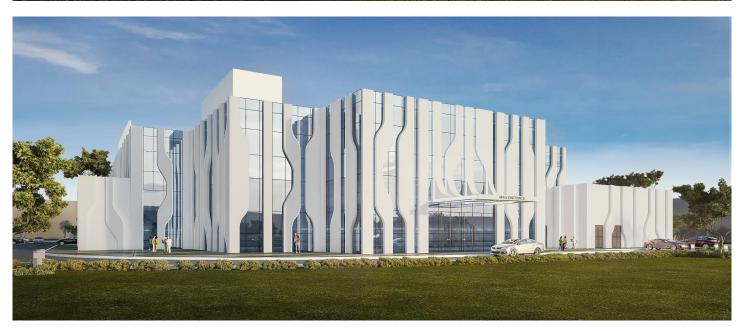

Structural

Urban Design

The project includes 4 Network Nodes in the New Administrative Capital as follows:

- Network Node NN4 stretches over a land area of 28,906 m<sup>2</sup> and consists of administrative building (A) of ACUD, building B for telecommunication companies, and building C type 2 for the data center.
- Network Node NN5 stretches over a land area of 32,096 m<sup>2</sup> and consists of administrative building A of ACUD, building B for telecommunication companies, and building C type 2 for the data center.
- Network Node NN7 stretches over a land area of 31,939 m<sup>2</sup> and consists of administrative building A of ACUD, building B for telecommunication companies, and building C type 1 for the data center.