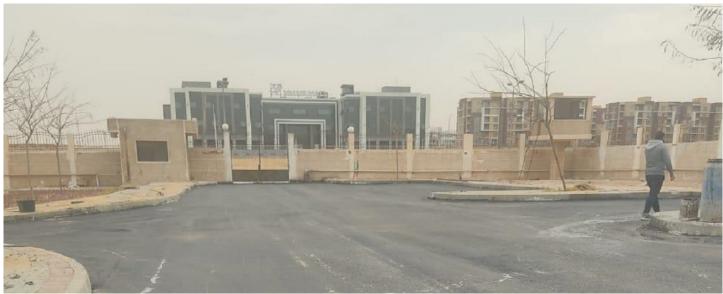

## This comprises:

 Data Centre Building including metal containers of prefabricated units, based on a number of concrete columns, on an area of 324 m<sup>2</sup>

- Electrical MV Room Building: ground and first floors
- Two Diesel Generators: Slab on grade
- Fuel Tank Building
- Parking Area: Asphalt floor with an area of 1,000 m<sup>2</sup>