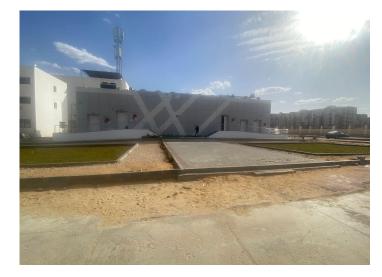

### **Types of Activities**

Architectural
Electrical
HVAC
Infrastructure
Landscaping
Low Current
Mechanical
Structural

The project encompasses 9 metal containers prefabricated by Huawei, where the total no. of racks is 50.

## This comprises:

 Data Centre Building including metal containers of prefabricated units, based on a number of concrete columns, on an area of 324 m<sup>2</sup>

- Electrical MV Room Building: ground and first floors
- Two Diesel Generators: Slab on grade
- Fuel Tank Building
- Parking Area: Asphalt floor with an area of 1,000 m<sup>2</sup>