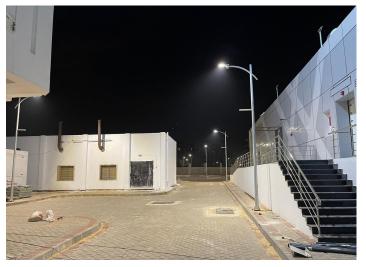

### **Types of Activities**

Architectural
Electrical
HVAC
Infrastructure
Landscaping
Low Current
Mechanical
Structural

The project encompasses 9 metal containers prefabricated by Huawei, where the total no. of racks is 50.

## This comprises:

 Data Centre Building including metal containers of prefabricated units, based on a number of concrete columns, on an area of 324 m<sup>2</sup>

- Electrical MV Room Building: ground and first floors
- Two Diesel Generators: Slab on grade
- Fuel Tank Building
- Parking Area: Asphalt floor with an area of 1,000 m<sup>2</sup>