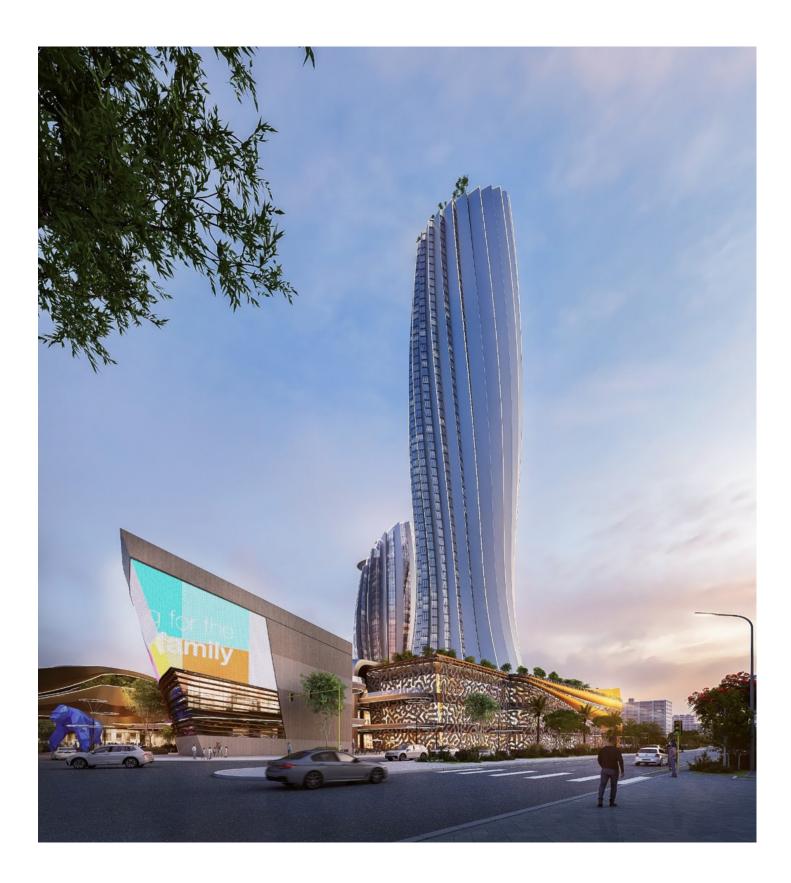

#### Types of Activities Architectural

Communications and Security Systems Electrical HVAC Interior Design Landscaping Mechanical Structural

Over a plot area of 20,000 m<sup>2</sup>; the project consists of 4B+G+M+65 floors including Cooperative Bank of Oromia, 5-star hotel (200 keys), underground parking, mall, convention center, office space for lease, and serviced apartments.