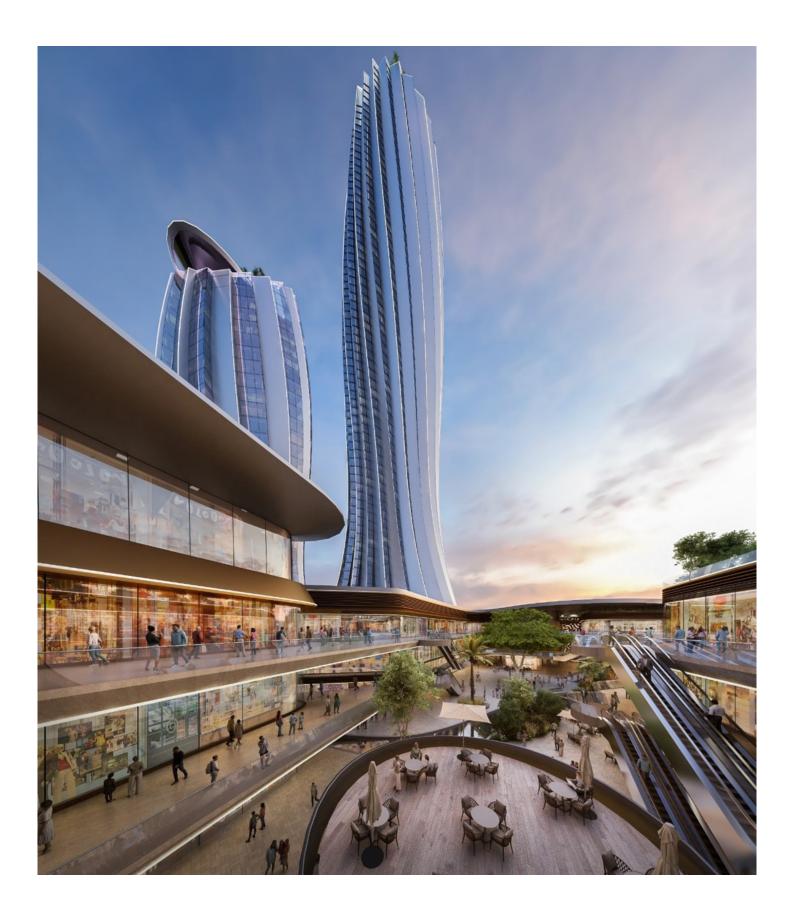

#### Types of Activities Architectural

Communications and Security Systems Electrical HVAC Interior Design Landscaping Mechanical Structural

Over a plot area of 20,000 m<sup>2</sup>; the project consists of 4B+G+M+65 floors including Cooperative Bank of Oromia, 5-star hotel (200 keys), underground parking, mall, convention center, office space for lease, and serviced apartments.