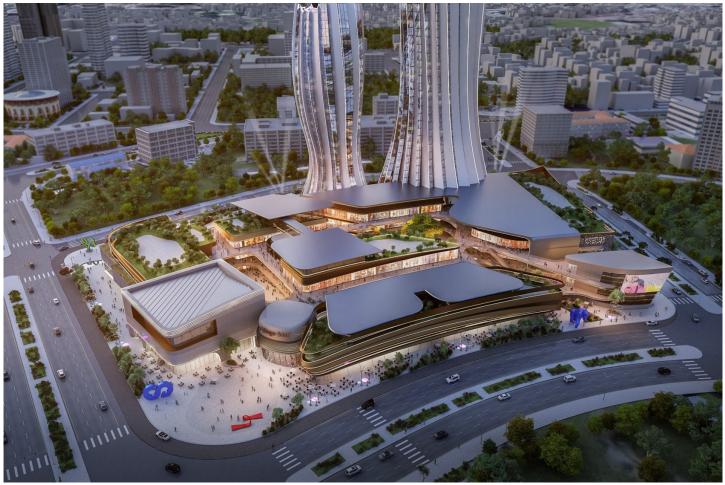

#### Types of Activities Architectural

Communications and Security Systems Electrical HVAC Interior Design Landscaping Mechanical Structural

Over a plot area of 20,000 m<sup>2</sup>; the project consists of 4B+G+M+65 floors including Cooperative Bank of Oromia, 5-star hotel (200 keys), underground parking, mall, convention center, office space for lease, and serviced apartments.