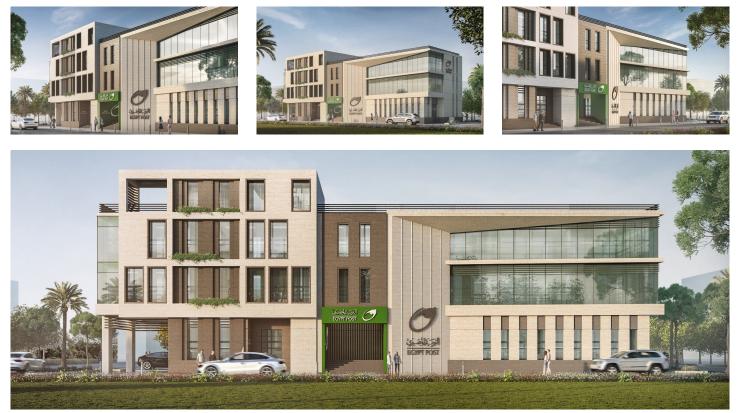

## Post Office Building on Plot R8 in the New Administrative Capital

## **Types of Activities**

Architectural Civil Communications and Security Systems Electrical HVAC Landscape Mechanical Roads Structural Urban Design

Located in the residential district R8 inside phase one of the New Administrative Capital, the project comprises Egypt Post administrative building which consists of a basement (672 m<sup>2</sup>), ground (347 m<sup>2</sup>), first (436 m<sup>2</sup>), and second (416 m<sup>2</sup>) floors, in addition to a roof (40 m<sup>2</sup>) with a total BUA of 1,600 m<sup>2</sup>.