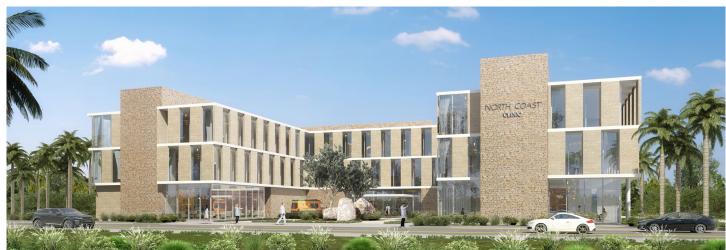

# Silversands Trauma & Emergency Hospital

Landscape

Mechanical

Medical Planning

Structure

Urban Design

The hospital provides 24/7 services, including immediate care, accurate diagnoses, and effective treatment for all level 1 emergency services. With a built-up area of 7,000 m²; the hospital is equipped with an expandable bed capacity starting from 49 beds (including 10 ICU beds) up to 59 beds to deliver full medical pathways and total care for every aspect of injury and emergency care. It

comprises two outpatient examination rooms, cardiac center, four renal dialysis machines, comprehensive radiology department, and emergency lab.

Silversands Trauma & Emergency Hospital