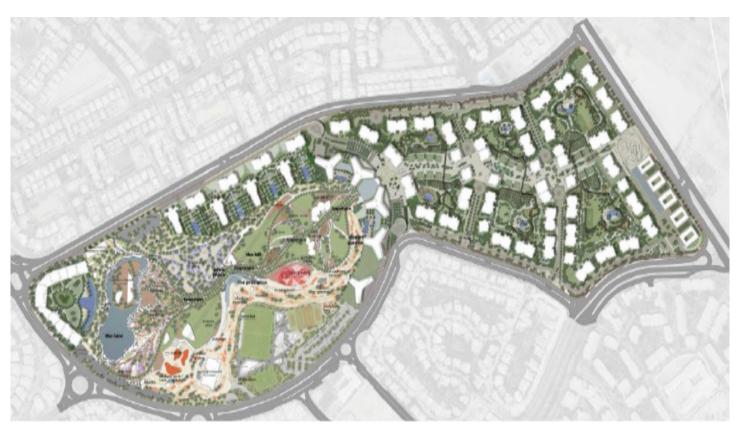

## **Types of Activities**

Architectural Civil Electrical Landscaping Mechanical Structural

Zed West (Phase II) is a residential development stretching over a total land area of 57,088 m². It boasts an excellent location on the mid-eastern side of Al-Sheikh Zayed, offering an excellent visibility from one of the main roads.

The project comprises four prototypes for 12 mixed-use buildings, erected above an underground parking facility.

The total BUA is 142,635 m<sup>2</sup> for the residential units (1110 units), and 3,233 m<sup>2</sup> for the retail units. This adds to a 65-acres park, which positions the development as one of a kind in Al-Sheikh Zayed City.