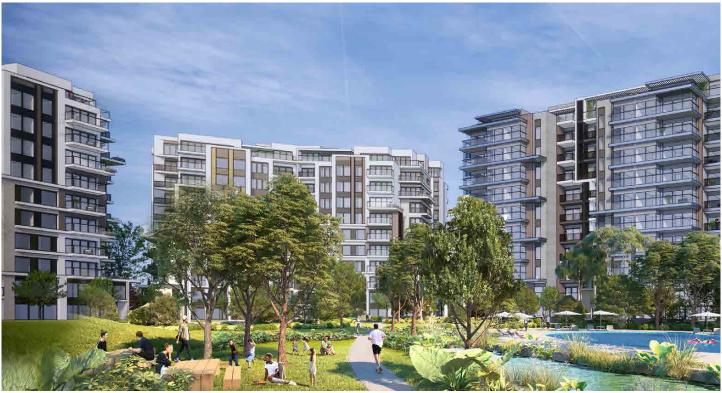

## **Types of Activities**

Architectural Civil Electrical Landscaping Mechanical Structural

Zed West (Phase II) is a residential development stretching over a total land area of 57,088 m². It boasts an excellent location on the mid-eastern side of Al-Sheikh Zayed, offering an excellent visibility from one of the main roads.

The project comprises four prototypes for 12 mixed-use buildings, erected above an underground parking facility.

The total BUA is 142,635 m<sup>2</sup> for the residential units (1110 units), and 3,233 m<sup>2</sup> for the retail units. This adds to a 65-acres park, which positions the development as one of a kind in Al-Sheikh Zayed City.