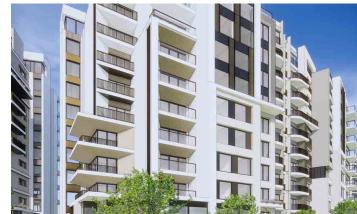

## **Types of Activities**

Architectural Civil Electrical Landscaping Mechanical Structural

Zed West (Phase II) is a residential development stretching over a total land area of 57,088 m². It boasts an excellent location on the mid-eastern side of Al-Sheikh Zayed, offering an excellent visibility from one of the main roads.

The project comprises four prototypes for 12 mixed-use buildings, erected above an underground parking facility.

The total BUA is 142,635 m<sup>2</sup> for the residential units (1110 units), and 3,233 m<sup>2</sup> for the retail units. This adds to a 65-acres park, which positions the development as one of a kind in Al-Sheikh Zayed City.