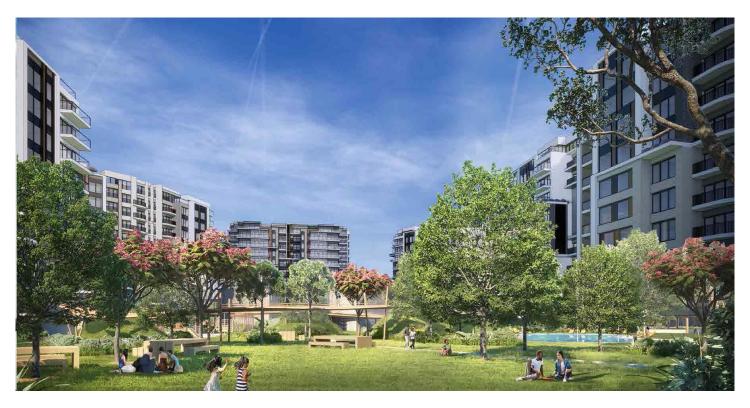

## **Types of Activities**

Architectural Civil Electrical Landscaping Mechanical Structural

Zed West (Phase II) is a residential development stretching over a total land area of 57,088 m². It boasts an excellent location on the mid-eastern side of Al-Sheikh Zayed, offering an excellent visibility from one of the main roads.

The project comprises four prototypes for 12 mixed-use buildings, erected above an underground parking facility.

The total BUA is 142,635 m<sup>2</sup> for the residential units (1110 units), and 3,233 m<sup>2</sup> for the retail units. This adds to a 65-acres park, which positions the development as one of a kind in Al-Sheikh Zayed City.