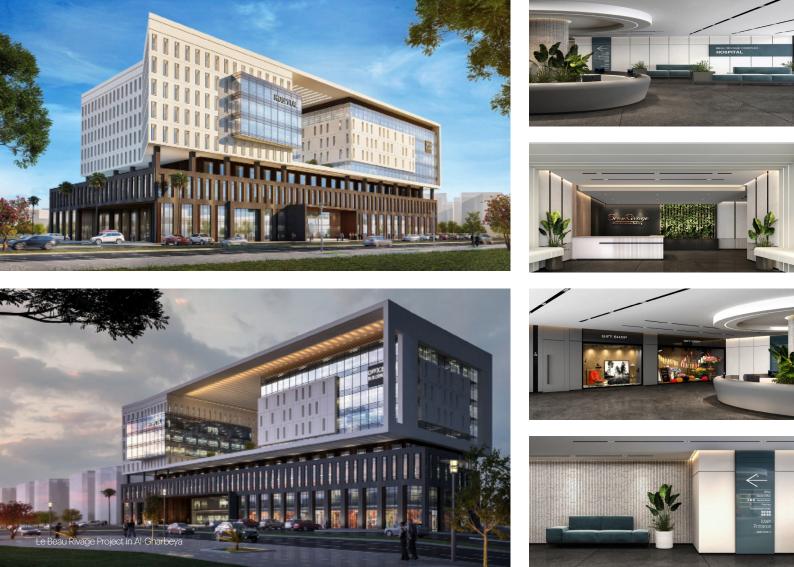

## Le Beau Rivage Project in Al-Gharbeya

## Client

Ministry of Defense & Military Production, Egypt

Scope of Work Concept Design Schematic Design Detailed Design Tender Package

The mixed-use development is located in the premium zone of Al-Gharbeya, Tanta; on a plot of land that is surrounded by Cairo-Alexandria Agricultural Road from the northern side, the Army Road from the eastern side, a 10-meter-wide road from the southern side, and a number of buildings from the western side.

On a total plot area of 7772,1 m<sup>2</sup> and with a total built-up area of 58,610 m<sup>2</sup>; the project comprises a hospital with

## Location

Al-Gharbeya, Egypt **Types of Activities** Architectural Communications and Security Systems Electrical HVAC Interior Design Landscaping Structural Urban Design

an area of 15,844m<sup>2</sup>, an administrative tower with an area of 10,544 m<sup>2</sup>, a mall with an area of 13,745m<sup>2</sup>, and a three-floor basement with an area of 18,495 m<sup>2</sup>.