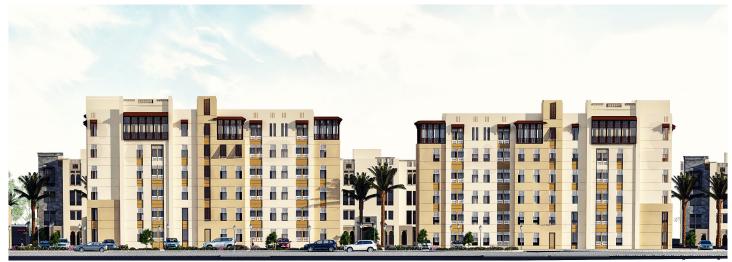

Phase 2 of Block 5 comprises the development of 6 types of residential buildings over 20 land plots. A total of 283 residential units are included in a range of building types as detailed below:

- AP7 & AP7 Corner (G + 3): 64 residential units, each with a Majlis, living area, dining area, and 2 bedrooms.
- AP15 (G + 3): 90 residential units, each with a Majlis, living area, and 2 bedrooms.
- **CR3 (G + 5):** 60 residential units, each with a Majlis, living area, dining area, and 2 or 3 bedrooms.

Structural

N1 (G + 5):

- 20 residential units, each with a Majlis, living area, and 2 bedrooms.
- 24 residential units, each with a Majlis, living area, dining area, and 3 bedrooms.
- CR1 (G + 5):
  - 10 residential units, each with a Majlis, living area, and 2 bedrooms
  - 15 residential units, each with a Majlis, living area, dining area, and 2 or 3 bedrooms

The ground floors of CR1 and CR3 buildings are designated for retail areas, with a total area of 1,546 m<sup>2</sup>.