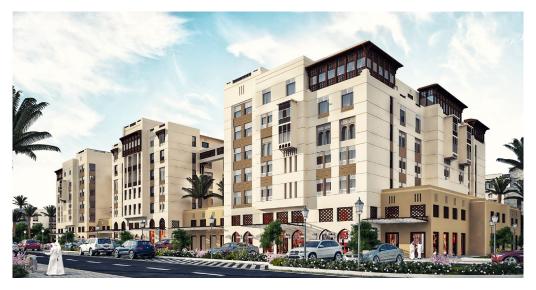

Phase 2 of Block 5 comprises the development of 6 types of residential buildings over 20 land plots. A total of 283 residential units are included in a range of building types as detailed below:

- AP7 & AP7 Corner (G + 3): 64 residential units, each with a Majlis, living area, dining area, and 2 bedrooms.
- AP15 (G + 3): 90 residential units, each with a Majlis, living area, and 2 bedrooms.
- **CR3 (G + 5):** 60 residential units, each with a Majlis, living area, dining area, and 2 or 3 bedrooms.

Structural

N1 (G + 5):

- 20 residential units, each with a Majlis, living area, and 2 bedrooms.
- 24 residential units, each with a Majlis, living area, dining area, and 3 bedrooms.
- CR1 (G + 5):
  - 10 residential units, each with a Majlis, living area, and 2 bedrooms
  - 15 residential units, each with a Majlis, living area, dining area, and 2 or 3 bedrooms

The ground floors of CR1 and CR3 buildings are designated for retail areas, with a total area of 1,546 m<sup>2</sup>.