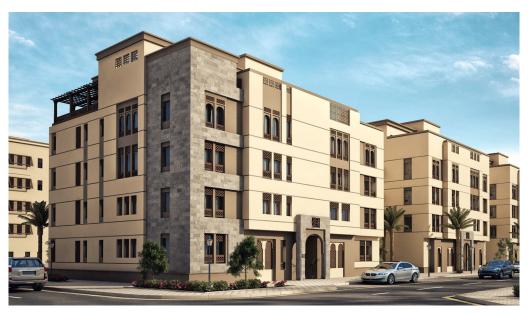

Phase 2 of Block 5 comprises the development of 6 types of residential buildings over 20 land plots. A total of 283 residential units are included in a range of building types as detailed below:

- AP7 & AP7 Corner (G + 3): 64 residential units, each with a Majlis, living area, dining area, and 2 bedrooms.
- AP15 (G + 3): 90 residential units, each with a Majlis, living area, and 2 bedrooms.
- **CR3 (G + 5):** 60 residential units, each with a Majlis, living area, dining area, and 2 or 3 bedrooms.

Structural

N1 (G + 5):

- 20 residential units, each with a Majlis, living area, and 2 bedrooms.
- 24 residential units, each with a Majlis, living area, dining area, and 3 bedrooms.
- CR1 (G + 5):
  - 10 residential units, each with a Majlis, living area, and 2 bedrooms
  - 15 residential units, each with a Majlis, living area, dining area, and 2 or 3 bedrooms