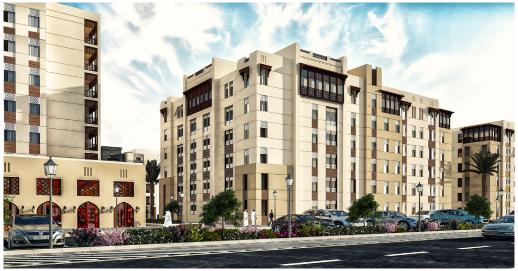

Phase 2 of Block 5 comprises the development of 6 types of residential buildings over 20 land plots. A total of 283 residential units are included in a range of building types as detailed below:

- AP7 & AP7 Corner (G + 3): 64 residential units, each with a Majlis, living area, dining area, and 2 bedrooms.
- AP15 (G + 3): 90 residential units, each with a Majlis, living area, and 2 bedrooms.
- **CR3 (G + 5):** 60 residential units, each with a Majlis, living area, dining area, and 2 or 3 bedrooms.

Structural

N1 (G + 5):

- 20 residential units, each with a Majlis, living area, and 2 bedrooms.
- 24 residential units, each with a Majlis, living area, dining area, and 3 bedrooms.
- CR1 (G + 5):
  - 10 residential units, each with a Majlis, living area, and 2 bedrooms
  - 15 residential units, each with a Majlis, living area, dining area, and 2 or 3 bedrooms

The ground floors of CR1 and CR3 buildings are designated for retail areas, with a total area of 1,546 m<sup>2</sup>.