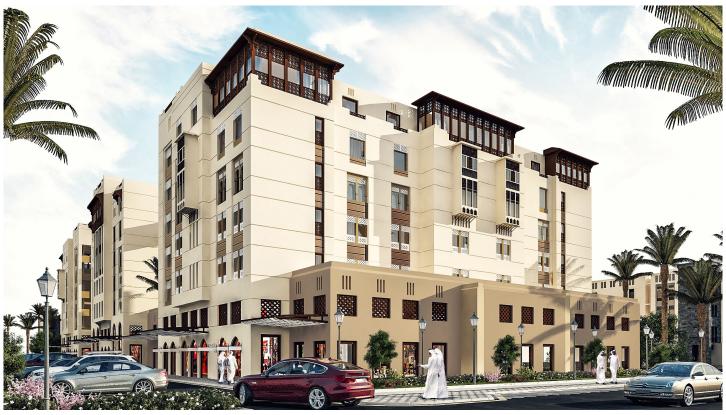

Phase 2 of Block 5 comprises the development of 6 types of residential buildings over 20 land plots. A total of 283 residential units are included in a range of building types as detailed below:

- AP7 & AP7 Corner (G + 3): 64 residential units, each with a Majlis, living area, dining area, and 2 bedrooms.
- AP15 (G + 3): 90 residential units, each with a Majlis, living area, and 2 bedrooms.
- **CR3 (G + 5):** 60 residential units, each with a Majlis, living area, dining area, and 2 or 3 bedrooms.

Structural

N1 (G + 5):

- 20 residential units, each with a Majlis, living area, and 2 bedrooms.
- 24 residential units, each with a Majlis, living area, dining area, and 3 bedrooms.
- CR1 (G + 5):
  - 10 residential units, each with a Majlis, living area, and 2 bedrooms
  - 15 residential units, each with a Majlis, living area, dining area, and 2 or 3 bedrooms

The ground floors of CR1 and CR3 buildings are designated for retail areas, with a total area of 1,546 m<sup>2</sup>.