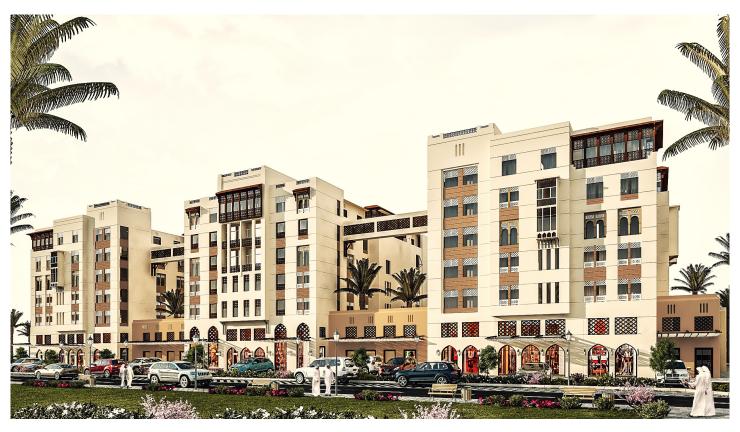

Phase 2 of Block 5 comprises the development of 6 types of residential buildings over 20 land plots. A total of 283 residential units are included in a range of building types as detailed below:

- AP7 & AP7 Corner (G + 3): 64 residential units, each with a Majlis, living area, dining area, and 2 bedrooms.
- AP15 (G + 3): 90 residential units, each with a Majlis, living area, and 2 bedrooms.
- **CR3 (G + 5):** 60 residential units, each with a Majlis, living area, dining area, and 2 or 3 bedrooms.

Structural

N1 (G + 5):

- 20 residential units, each with a Majlis, living area, and 2 bedrooms.
- 24 residential units, each with a Majlis, living area, dining area, and 3 bedrooms.
- CR1 (G + 5):
  - 10 residential units, each with a Majlis, living area, and 2 bedrooms
  - 15 residential units, each with a Majlis, living area, dining area, and 2 or 3 bedrooms

The ground floors of CR1 and CR3 buildings are designated for retail areas, with a total area of 1,546 m<sup>2</sup>.